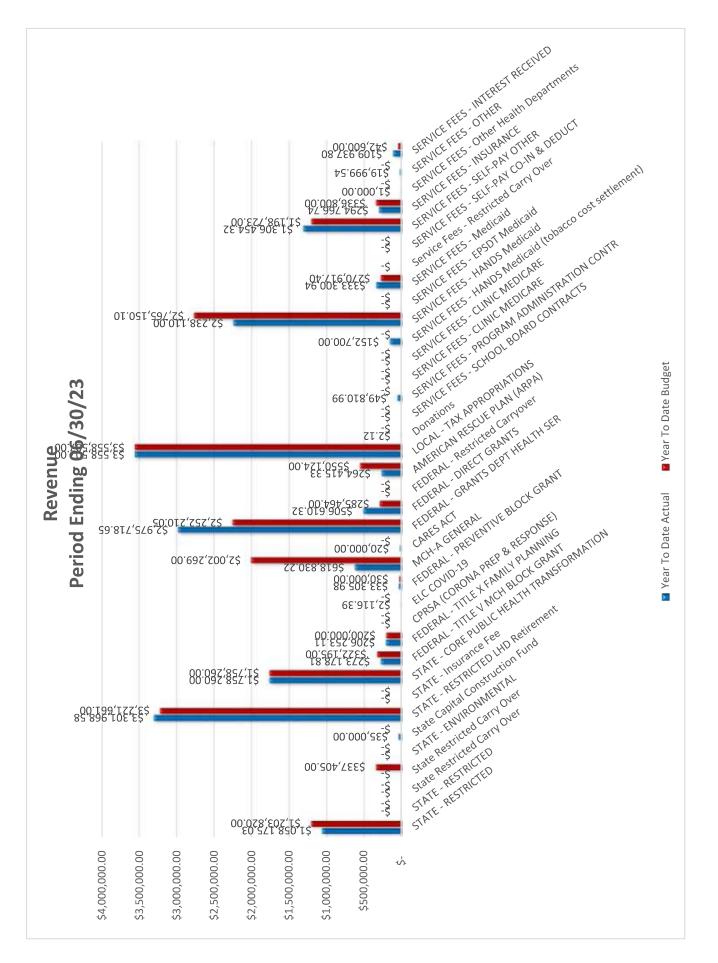

| · · · · · · · · · · · · · · · · · · · |                                                                                                                                                                                                                                                                                                                                                                                                                                                                                                                                                                                                                                                                                                                                                                                                                                                                                                                                                                                                                                                                                                                                                                                                                                                                                                                                                                                                                                                                                                  | n |
|---------------------------------------|--------------------------------------------------------------------------------------------------------------------------------------------------------------------------------------------------------------------------------------------------------------------------------------------------------------------------------------------------------------------------------------------------------------------------------------------------------------------------------------------------------------------------------------------------------------------------------------------------------------------------------------------------------------------------------------------------------------------------------------------------------------------------------------------------------------------------------------------------------------------------------------------------------------------------------------------------------------------------------------------------------------------------------------------------------------------------------------------------------------------------------------------------------------------------------------------------------------------------------------------------------------------------------------------------------------------------------------------------------------------------------------------------------------------------------------------------------------------------------------------------|---|
|                                       | grant money, receiving \$250,000. HANDS was<br>awarded grant funding of \$266,000. A DLT<br>Grant requesting \$458,000 was submitted to<br>expand upon interpretation services, pending<br>notification of funding. LCDHD received one<br>time funding from the state to continue<br>substance use programs (JEP), totaling<br>\$270,000. The agency also received one time<br>funding from the state for infrastructure<br>totaling \$411,000.<br>Ms. Tomlinson details the priorities she has<br>targeted for FY24. She hopes for LCDHD to<br>achieve reaccreditation in July, all<br>documentation has been submitted. LCDHD is<br>contracting with UK on updating the Strategic<br>Plan. The agency is moving forward with<br>forming a communicable disease EPI team to<br>collect real time data for diseases in the district.<br>Judge King asks if funding for these new EPI<br>team positions are financially sustainable for<br>the district, Ms. Tomlinson confirms they are<br>included in the budget. Judge Marcum<br>expressed his approval for the EPI team due to<br>the necessity in the district. Ms. Tomlinson<br>stated she would like to continue the priorities<br>from last year of improving the image of the<br>health department as a community partner and<br>exploring EMR (electronic medical records).<br>Dr. Miles expresses that LCDHD should look<br>into EMR that's focused on patient care and not<br>on insurance billing so as not to slow<br>productivity. |   |
| Financial<br>Position<br>5/31/23      | Ron Cimala presented the May 31, 2023<br>Financial Position                                                                                                                                                                                                                                                                                                                                                                                                                                                                                                                                                                                                                                                                                                                                                                                                                                                                                                                                                                                                                                                                                                                                                                                                                                                                                                                                                                                                                                      |   |
| 5,51725                               | The LCDHD balance sheet for the period shows \$15,272,283.84 in assets with                                                                                                                                                                                                                                                                                                                                                                                                                                                                                                                                                                                                                                                                                                                                                                                                                                                                                                                                                                                                                                                                                                                                                                                                                                                                                                                                                                                                                      |   |
|                                       | \$152,141.56 of that owed in current liabilities.                                                                                                                                                                                                                                                                                                                                                                                                                                                                                                                                                                                                                                                                                                                                                                                                                                                                                                                                                                                                                                                                                                                                                                                                                                                                                                                                                                                                                                                |   |
|                                       | The total of LCDHD's assets is equal to 9 months of this year's average expenses.                                                                                                                                                                                                                                                                                                                                                                                                                                                                                                                                                                                                                                                                                                                                                                                                                                                                                                                                                                                                                                                                                                                                                                                                                                                                                                                                                                                                                |   |
|                                       | LCDHD had \$16,143,950.70 in Year-To-Date<br>revenues and \$14,917,861.97 in Year-To-Date                                                                                                                                                                                                                                                                                                                                                                                                                                                                                                                                                                                                                                                                                                                                                                                                                                                                                                                                                                                                                                                                                                                                                                                                                                                                                                                                                                                                        |   |

|                        | <ul> <li>expenditures resulting in a \$1,226,088.73 Year-To-Date surplus.</li> <li>Our annual revenues are less than budgeted mainly due to some of our federal grant money received being less than budgeted through May 2023 and also not having received our second half of the year local tax dollars. Covid funds are part of this federal money and if you recall we overbudgeted for Covid funds due to state recommendation so we would have funds allotted to us.</li> <li>Finally, this note, DPH is ten quarters behind on billing us for their Medicaid Match payments. The Medicaid Match amount due back to DPH each quarter is dependent on the amount of Medicaid money we receive for the previous quarter, but as DPH has delayed billing us for the last three quarters, we estimate approximately \$300,000 is now due back to the state out of the Medicaid Revenue we've collected for services.</li> <li>We plan on ending the year at \$1,800,000 estimated surplus. This is way less than budgeted due to the fact that we had significant state mandated salary increases back in October 2022 and we are trying to spend down our public health transformation dollars we received.</li> <li>Dr. McKinley asks if there's anyone LCDHD could contact about the Medicaid Match money in regards to the State being nine quarters. Ron Cimala says it would most likely not do any good but he would follow up with a DPH contact to find out when they will start billing.</li> </ul> |  |
|------------------------|-----------------------------------------------------------------------------------------------------------------------------------------------------------------------------------------------------------------------------------------------------------------------------------------------------------------------------------------------------------------------------------------------------------------------------------------------------------------------------------------------------------------------------------------------------------------------------------------------------------------------------------------------------------------------------------------------------------------------------------------------------------------------------------------------------------------------------------------------------------------------------------------------------------------------------------------------------------------------------------------------------------------------------------------------------------------------------------------------------------------------------------------------------------------------------------------------------------------------------------------------------------------------------------------------------------------------------------------------------------------------------------------------------------------------------------------------------------------------------------------------------------------|--|
| Budget FY<br>2023-2024 | Ms. Tomlinson Presented the FY 2023-2024<br>Budget.                                                                                                                                                                                                                                                                                                                                                                                                                                                                                                                                                                                                                                                                                                                                                                                                                                                                                                                                                                                                                                                                                                                                                                                                                                                                                                                                                                                                                                                             |  |
|                        | Ms. Tomlinson explained that the budget that<br>was approved by the budget sub-committee<br>was slightly different from the "amended<br>budget" that the board would be reviewing this<br>evening. The state notified LCDHD that they                                                                                                                                                                                                                                                                                                                                                                                                                                                                                                                                                                                                                                                                                                                                                                                                                                                                                                                                                                                                                                                                                                                                                                                                                                                                           |  |