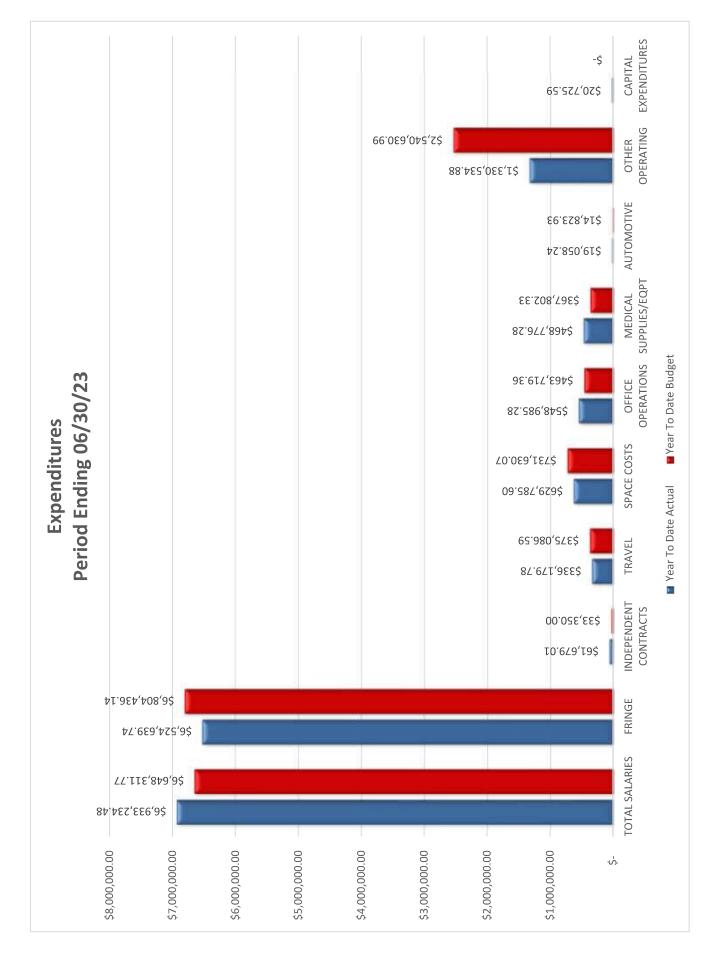

| nge manufalan under ander a |                                                                                                                                                                                                                                                                                                                                                                                                                                                                                                                                                                                                                                                                                                                                                                                                                                                                                  |       |
|-----------------------------------------------------------------------------------------------------------------|----------------------------------------------------------------------------------------------------------------------------------------------------------------------------------------------------------------------------------------------------------------------------------------------------------------------------------------------------------------------------------------------------------------------------------------------------------------------------------------------------------------------------------------------------------------------------------------------------------------------------------------------------------------------------------------------------------------------------------------------------------------------------------------------------------------------------------------------------------------------------------|-------|
| Resource<br>Stewardship                                                                                         |                                                                                                                                                                                                                                                                                                                                                                                                                                                                                                                                                                                                                                                                                                                                                                                                                                                                                  |       |
| Financial<br>Updates/Directors<br>Comments                                                                      | Ron Cimala presented three amendments to<br>the 2023-2024 Amended Budget and<br>presented the June 30, 2023 Financial<br>Position.                                                                                                                                                                                                                                                                                                                                                                                                                                                                                                                                                                                                                                                                                                                                               | None. |
| Budget FY<br>2023-2024<br>Amendments                                                                            | <ul> <li>After the June board meeting, the state made three changes to LCDHD's finalized budget. The original amended budget the board approved in July had a surplus of \$1,241,738 and the amended budget presented now has a surplus of \$1,235,680 meaning that there would be a \$6,058 decrease in surplus. Mr. Cimala explained that this decrease in surplus would be overall immaterial in LCDHD's budget. The changes to the amended budget were as follows:</li> <li>The Radon Program required a 50% match from local health departments.</li> <li>A switch to a different expense category for medical supply, there was no financial impact.</li> <li>A requirement to budget for Medicaid varnishes from 50 to 150. Judge Ricky Craig made a motion to approve the presented amendment to the amended budget. Judge Jimmie Greene seconded the motion.</li> </ul> |       |
|                                                                                                                 | The board voted unanimously to approve the amendments to the budget as presented. Motion carried.                                                                                                                                                                                                                                                                                                                                                                                                                                                                                                                                                                                                                                                                                                                                                                                |       |
| Financial<br>Position<br>6/30/23                                                                                | The LCDHD balance sheet for the period<br>shows \$16,306,025.97 in assets with<br>\$167,149.43 of that owed in current liabilities.<br>The total of LCDHD's assets is equal to 9<br>months of this year's average expenses.<br>LCDHD had \$19,118,421.87 in Year-To-Date<br>revenues and \$16,873,598.88 in Year-To-Date<br>expenditures resulting in a \$2,244,822.99<br>Year-To-Date surplus.                                                                                                                                                                                                                                                                                                                                                                                                                                                                                  |       |