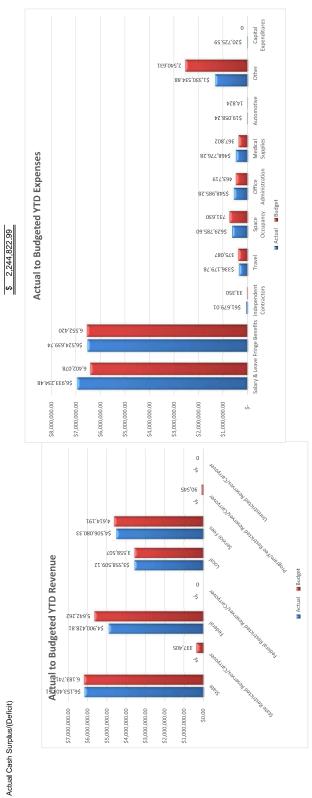

| nge manufalan under ander a |                                                                                                                                                                                                                                                                                                                                                                                                                                                                                                                                                                                                                                                                                                                                                                                                                                                                                  |       |
|-----------------------------------------------------------------------------------------------------------------|----------------------------------------------------------------------------------------------------------------------------------------------------------------------------------------------------------------------------------------------------------------------------------------------------------------------------------------------------------------------------------------------------------------------------------------------------------------------------------------------------------------------------------------------------------------------------------------------------------------------------------------------------------------------------------------------------------------------------------------------------------------------------------------------------------------------------------------------------------------------------------|-------|
| Resource<br>Stewardship                                                                                         |                                                                                                                                                                                                                                                                                                                                                                                                                                                                                                                                                                                                                                                                                                                                                                                                                                                                                  |       |
| Financial<br>Updates/Directors<br>Comments                                                                      | Ron Cimala presented three amendments to<br>the 2023-2024 Amended Budget and<br>presented the June 30, 2023 Financial<br>Position.                                                                                                                                                                                                                                                                                                                                                                                                                                                                                                                                                                                                                                                                                                                                               | None. |
| Budget FY<br>2023-2024<br>Amendments                                                                            | <ul> <li>After the June board meeting, the state made three changes to LCDHD's finalized budget. The original amended budget the board approved in July had a surplus of \$1,241,738 and the amended budget presented now has a surplus of \$1,235,680 meaning that there would be a \$6,058 decrease in surplus. Mr. Cimala explained that this decrease in surplus would be overall immaterial in LCDHD's budget. The changes to the amended budget were as follows:</li> <li>The Radon Program required a 50% match from local health departments.</li> <li>A switch to a different expense category for medical supply, there was no financial impact.</li> <li>A requirement to budget for Medicaid varnishes from 50 to 150. Judge Ricky Craig made a motion to approve the presented amendment to the amended budget. Judge Jimmie Greene seconded the motion.</li> </ul> |       |
|                                                                                                                 | The board voted unanimously to approve the amendments to the budget as presented. Motion carried.                                                                                                                                                                                                                                                                                                                                                                                                                                                                                                                                                                                                                                                                                                                                                                                |       |
| Financial<br>Position<br>6/30/23                                                                                | The LCDHD balance sheet for the period<br>shows \$16,306,025.97 in assets with<br>\$167,149.43 of that owed in current liabilities.<br>The total of LCDHD's assets is equal to 9<br>months of this year's average expenses.<br>LCDHD had \$19,118,421.87 in Year-To-Date<br>revenues and \$16,873,598.88 in Year-To-Date<br>expenditures resulting in a \$2,244,822.99<br>Year-To-Date surplus.                                                                                                                                                                                                                                                                                                                                                                                                                                                                                  |       |