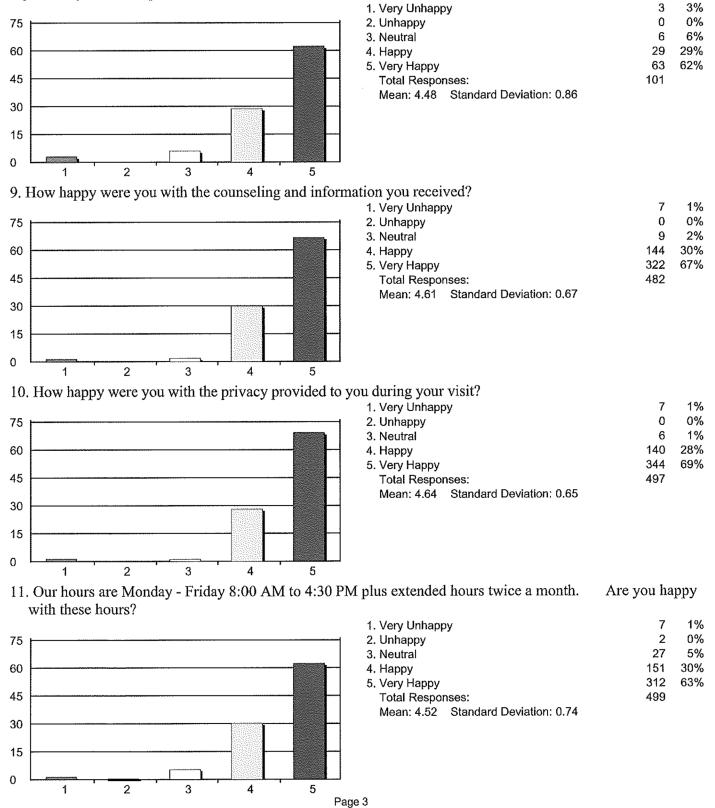

#### **Patient Satisfaction Surveys**

Shawn notified the Board that 506 patients completed the survey. The agency did very well. Mr. Crabtree noted that 95% of patients were registered in less than 10 minutes and 80% were called back in less than 10 minutes. 96% of those surveyed said they were "happy or very happy" with the front end staff and 96% said they were "happy or very happy" with the professional staff.