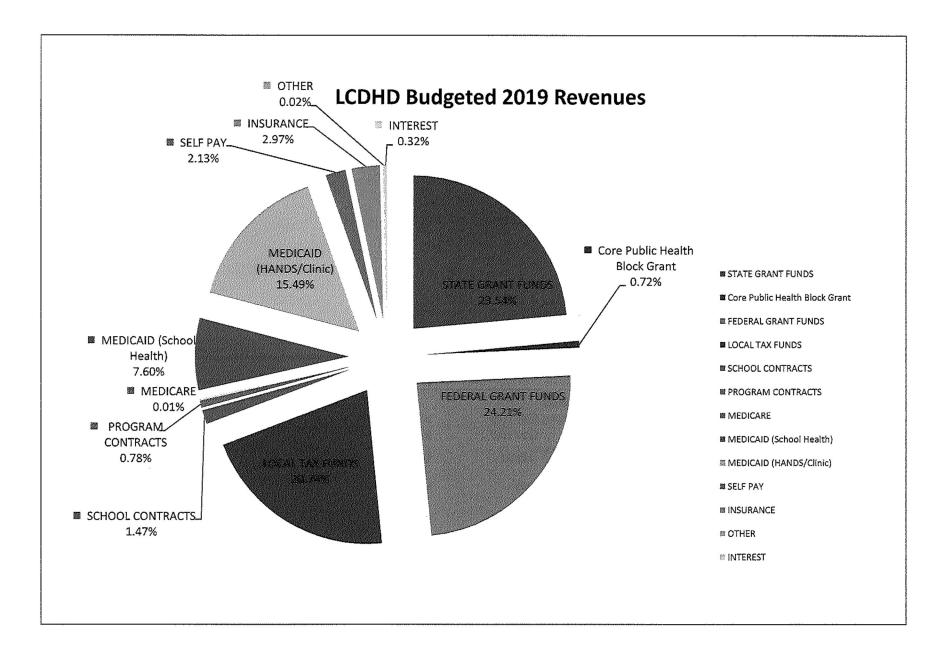

|
| Total Budget Variance  | \$<br>(301,167) Variance "Other" total includes \$166,609 medicaid match classified as "other<br>expense" plus remaining variance in "other" expenses of \$134,558 |
| Remaining Unexplained  | \$<br>                                                                                                                                                             |
| Total Expense Variance | \$<br>(512,624)                                                                                                                                                    |

.

1

### Budget Variance Explanations Lake Cumberland District Health Department FY 2018-2019 Budget





Schoutins by decout

|            |                                         |                                         |                                                                                                                |                                         | · · · · · · · · · · · · · · · · · · ·