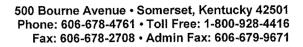

#### **Patient Satisfaction Surveys**

Shawn notified the Board that 506 patients completed the survey. The agency did very well. Mr. Crabtree noted that 95% of patients were registered in less than 10 minutes and 80% were called back in less than 10 minutes. 96% of those surveyed said they were "happy or very happy" with the front end staff and 96% said they were "happy or very happy" with the professional staff.