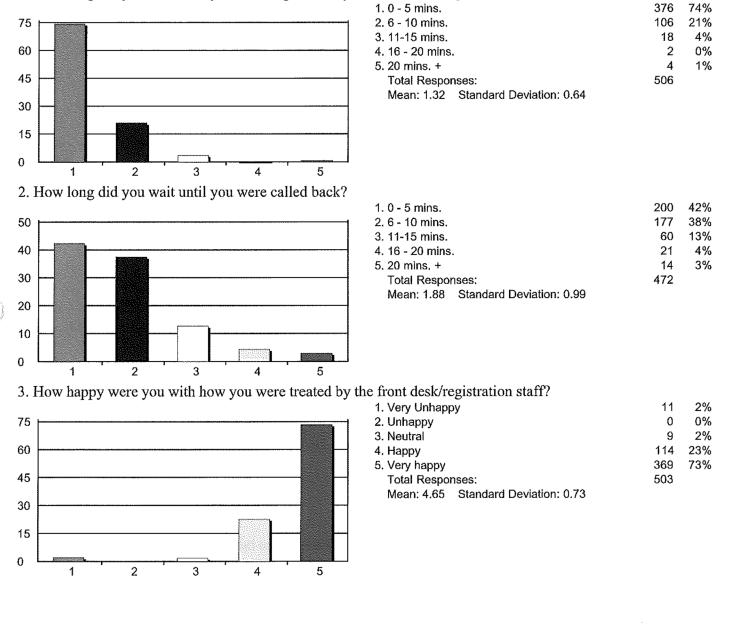

#### **Patient Satisfaction Surveys**

Shawn notified the Board that 506 patients completed the survey. The agency did very well. Mr. Crabtree noted that 95% of patients were registered in less than 10 minutes and 80% were called back in less than 10 minutes. 96% of those surveyed said they were "happy or very happy" with the front end staff and 96% said they were "happy or very happy" with the professional staff.