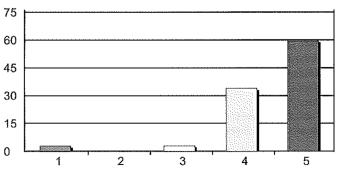

#### **Patient Satisfaction Surveys**

Shawn notified the Board that 506 patients completed the survey. The agency did very well. Mr. Crabtree noted that 95% of patients were registered in less than 10 minutes and 80% were called back in less than 10 minutes. 96% of those surveyed said they were "happy or very happy" with the front end staff and 96% said they were "happy or very happy" with the professional staff.