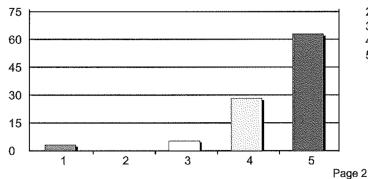

#### **Patient Satisfaction Surveys**

Shawn notified the Board that 506 patients completed the survey. The agency did very well. Mr. Crabtree noted that 95% of patients were registered in less than 10 minutes and 80% were called back in less than 10 minutes. 96% of those surveyed said they were "happy or very happy" with the front end staff and 96% said they were "happy or very happy" with the professional staff.