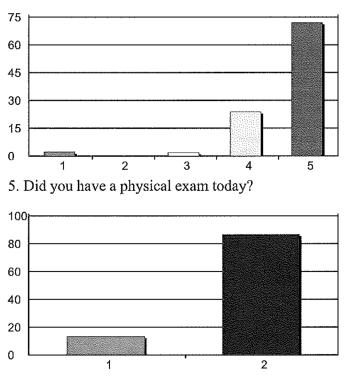

#### **Patient Satisfaction Surveys**

Shawn notified the Board that 506 patients completed the survey. The agency did very well. Mr. Crabtree noted that 95% of patients were registered in less than 10 minutes and 80% were called back in less than 10 minutes. 96% of those surveyed said they were "happy or very happy" with the front end staff and 96% said they were "happy or very happy" with the professional staff.