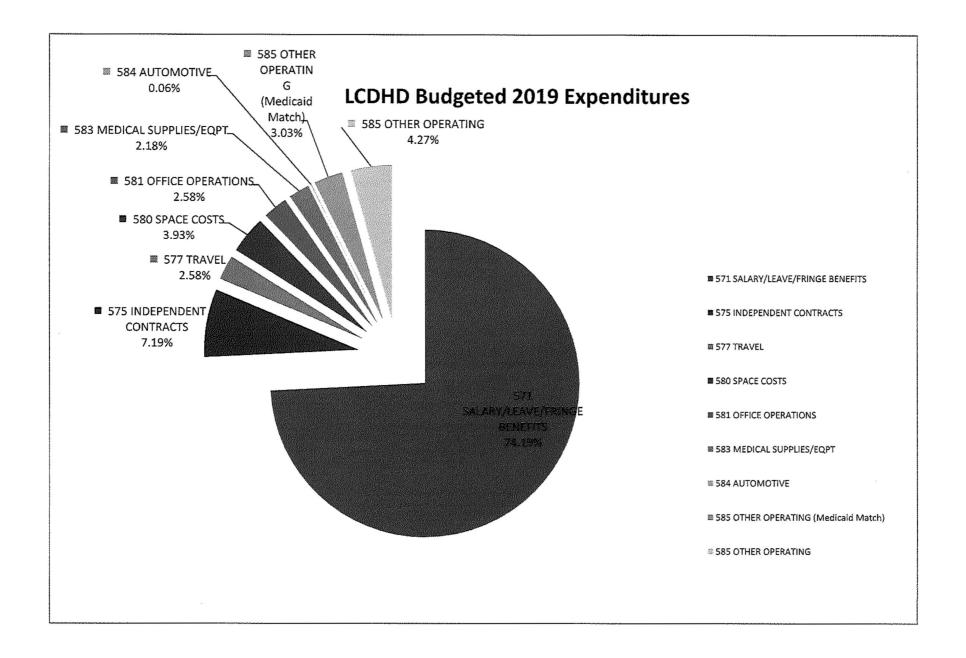

|
| Total Budget Variance  | \$<br>(301,167) Variance "Other" total includes \$166,609 medicaid match classified as "other<br>expense" plus remaining variance in "other" expenses of \$134,558 |
| Remaining Unexplained  | \$<br>                                                                                                                                                             |
| Total Expense Variance | \$<br>(512,624)                                                                                                                                                    |

.

1

### Budget Variance Explanations Lake Cumberland District Health Department FY 2018-2019 Budget





Schoutins by decout

|            |                                         |                                         |                                                                                                                |                                         | · · · · · · · · · · · · · · · · · · ·