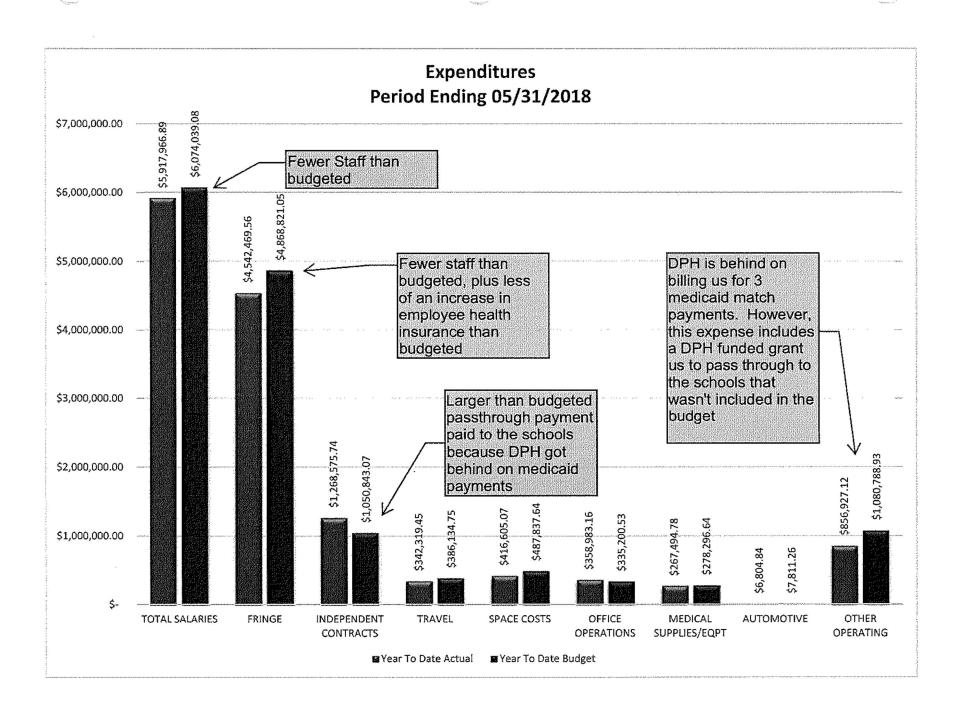

#### **Financial Position**

Shawn gave the Board a packet with financial information for period ending May 31, 2018. The LCDHD balance sheet shows \$6,326,194 in assets with \$108,874 of that owed in current liabilities. The total of LCDHD's assets is equal to just under 5 months of average expenses for this fiscal year. LCDHD has \$13,227,729 in YTD revenues and \$13,978,147 in YTD expenditures resulting in a \$750,417 YTD deficit.

Pro-rating revenues and expenditures from the past eleven months of this fiscal year show LCDHD trending to end the fiscal year with an estimated deficit of over \$270,000, but only if DPH bills us for the 3 outstanding Match Payments, but with a \$130K surplus, if they do not bill us for any of the three remaining payment matches. This end of the year project is significantly better than the \$619,615 deficit we initially budgeted, primarily because of increased DPH state and federal allocations, and few employees than budgeted.

Mr. Crabtree also informed the Board that as a result of them approving a higher entry rate of pay LCDHD has been able to recruit and hire five new nurses.

Judge Phelps asked if there were any questions. No discussion. Dr. Fallahzadeh made a motion to accept the report. Dr. Miles seconded. Motion carried.