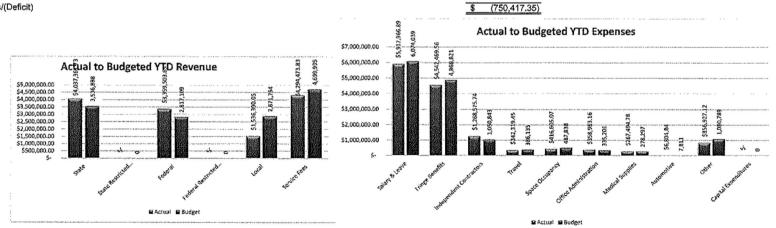

#### **Financial Position**

Shawn gave the Board a packet with financial information for period ending May 31, 2018. The LCDHD balance sheet shows \$6,326,194 in assets with \$108,874 of that owed in current liabilities. The total of LCDHD's assets is equal to just under 5 months of average expenses for this fiscal year. LCDHD has \$13,227,729 in YTD revenues and \$13,978,147 in YTD expenditures resulting in a \$750,417 YTD deficit.

Pro-rating revenues and expenditures from the past eleven months of this fiscal year show LCDHD trending to end the fiscal year with an estimated deficit of over \$270,000, but only if DPH bills us for the 3 outstanding Match Payments, but with a \$130K surplus, if they do not bill us for any of the three remaining payment matches. This end of the year project is significantly better than the \$619,615 deficit we initially budgeted, primarily because of increased DPH state and federal allocations, and few employees than budgeted.