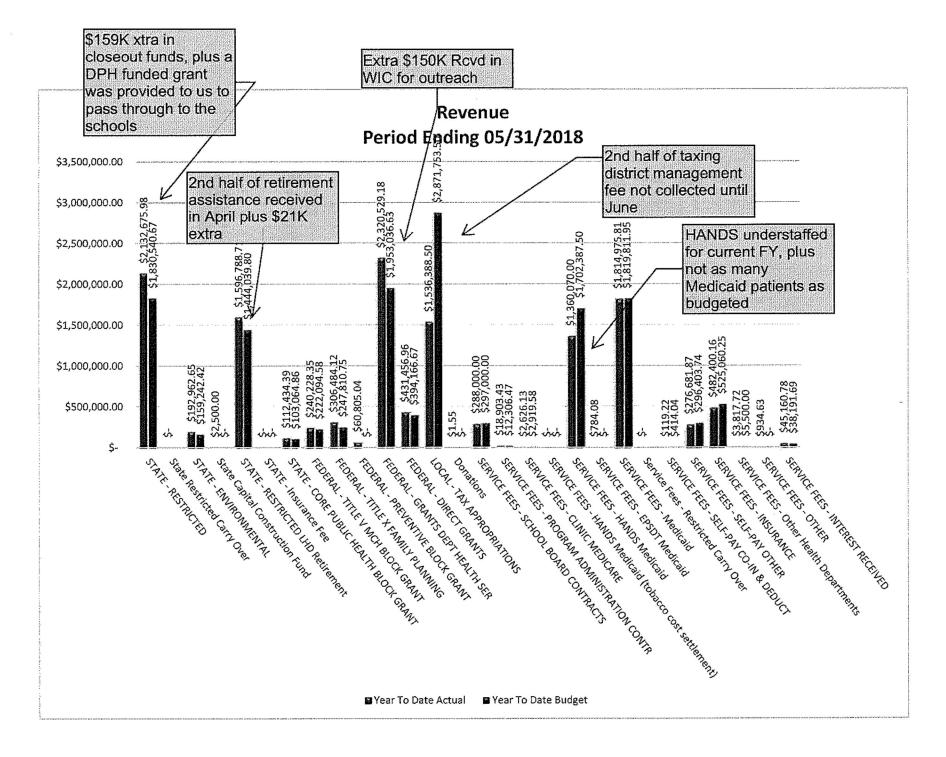

#### **Financial Position**

Shawn gave the Board a packet with financial information for period ending May 31, 2018. The LCDHD balance sheet shows \$6,326,194 in assets with \$108,874 of that owed in current liabilities. The total of LCDHD's assets is equal to just under 5 months of average expenses for this fiscal year. LCDHD has \$13,227,729 in YTD revenues and \$13,978,147 in YTD expenditures resulting in a \$750,417 YTD deficit.

Pro-rating revenues and expenditures from the past eleven months of this fiscal year show LCDHD trending to end the fiscal year with an estimated deficit of over \$270,000, but only if DPH bills us for the 3 outstanding Match Payments, but with a \$130K surplus, if they do not bill us for any of the three remaining payment matches. This end of the year project is significantly better than the \$619,615 deficit we initially budgeted, primarily because of increased DPH state and federal allocations, and few employees than budgeted.