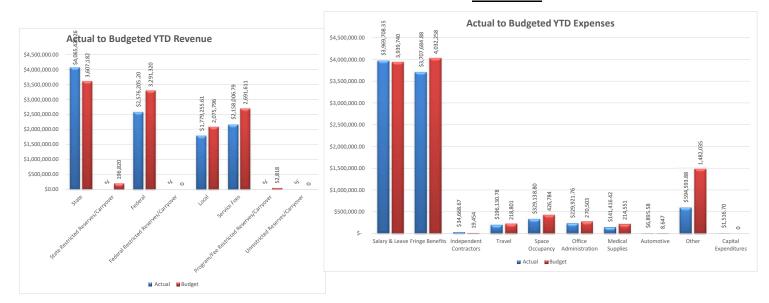

| Board Orientation<br>Materials                              | Amy Tomlinson explained to the board what was in the binders they were given at this meeting. The binders contain their normal meeting materials, by-laws, code of ethics, financials, regulations, and Public Health Transformation information materials. This will be distributed to new board members going forward so as to provide them with a resource that will give them information about their new role as a District Board member.                                                                                                                                                                                                                                                                                                                     |       |
|-------------------------------------------------------------|--------------------------------------------------------------------------------------------------------------------------------------------------------------------------------------------------------------------------------------------------------------------------------------------------------------------------------------------------------------------------------------------------------------------------------------------------------------------------------------------------------------------------------------------------------------------------------------------------------------------------------------------------------------------------------------------------------------------------------------------------------------------|-------|
| Old Business                                                | Chair Gayle Phillips asked if there was anything for which the administration had failed to adequately follow-up on since the last meeting. Nothing was noted.                                                                                                                                                                                                                                                                                                                                                                                                                                                                                                                                                                                                     | None. |
| Public Health Hero<br>Award in Memory<br>of Dr. Fallahzadeh | Amy Tomlinson reminded the board that at the meeting in December, the board agreed that for the month of February we'd accept nominations for the Public Health Hero Award in Memory of Dr. Fallahzadeh. We have around 15 valid submissions for the award to choose from. At the prior meeting, the board agreed that the health department would form a committee to select the recipient for the award from the nominees with the award reception being held on April 7 <sup>th</sup> at the District office. All board members will be notified of the winner prior to the reception and are welcome to attend the reception. The award ceremony will also begin LCDHD's celebration of National Public Health Week that we will recognize the following week. |       |
| Resource Stewardship                                        |                                                                                                                                                                                                                                                                                                                                                                                                                                                                                                                                                                                                                                                                                                                                                                    |       |
| Financial Updates/Directors Comments                        | Ron Cimala presented the January 31, 2023 Financial Position                                                                                                                                                                                                                                                                                                                                                                                                                                                                                                                                                                                                                                                                                                       |       |
| Financial<br>Position<br>1/31/23                            | The LCDHD balance sheet for the period shows \$15,390,358.39 in assets with \$129,086.80 of that owed in current liabilities. The total of LCDHD's assets is equal to 10 months of this year's average expenses. LCDHD had \$10,578,893.86 in Year-To-Date revenues and \$9,211,675.82 in Year-To-Date                                                                                                                                                                                                                                                                                                                                                                                                                                                             | 4     |

expenditures resulting in a \$1,367,218.04 Year-To-Date surplus.

Our annual revenues are less than budgeted mainly due to some of our federal grant money received being less than budgeted through January 2023. Covid funds are part of this federal money and if you recall we overbudgeted for Covid funds due to state recommendation so we would have funds allotted to us.

Finally, this note, DPH is nine quarters behind on billing us for their Medicaid Match payments.

The Medicaid Match amount due back to DPH each quarter is dependent on the amount of Medicaid money we receive for the previous quarter, but as DPH has delayed billing us for the last three quarters, we estimate approximately \$300,000 is now due back to the state out of the Medicaid Revenue we've collected for services.