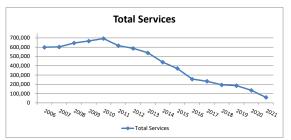

| -5.25%                       | -12.07%                      | -7.09%                | -8.81%                       | -6.88%                       | -2.87%                   | -8.57%                   | -6.35%                        | -12.21%                       | 13.20%                 |
| RBRV per Encounter                          | -2.38%                | 16.13%                | -5.90%            | 33.24%            | 32.64%            | -54.24%               | 0.40%                        | 8.45%                        | -2.90%                       | -8.71%                | 4.36%                        | -1.79%                       | -3.00%                   | -4.74%                   | -0.05%                        | -17.85%                       | -12.79%                |





|                                                  |            |               |        |                              | Lake          | e Cumberland            |                                 | Department   |            |               |                  |                  |                  |                  |
|--------------------------------------------------|------------|---------------|--------|------------------------------|---------------|-------------------------|---------------------------------|--------------|------------|---------------|------------------|------------------|------------------|------------------|
|                                                  |            |               |        |                              | Fis           | Finar<br>cal Year-to-Da