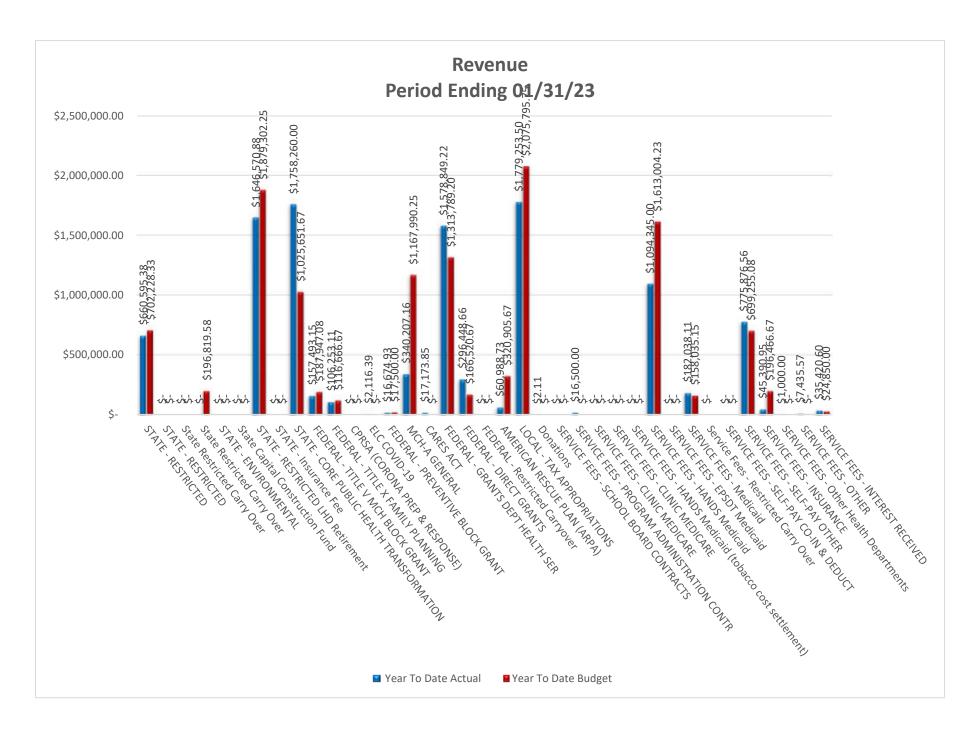

| Board Orientation<br>Materials                              | Amy Tomlinson explained to the board what was in the binders they were given at this meeting. The binders contain their normal meeting materials, by-laws, code of ethics, financials, regulations, and Public Health Transformation information materials. This will be distributed to new board members going forward so as to provide them with a resource that will give them information about their new role as a District Board member.                                                                                                                                                                                                                                                                                                                     |       |
|-------------------------------------------------------------|--------------------------------------------------------------------------------------------------------------------------------------------------------------------------------------------------------------------------------------------------------------------------------------------------------------------------------------------------------------------------------------------------------------------------------------------------------------------------------------------------------------------------------------------------------------------------------------------------------------------------------------------------------------------------------------------------------------------------------------------------------------------|-------|
| Old Business                                                | Chair Gayle Phillips asked if there was anything for which the administration had failed to adequately follow-up on since the last meeting. Nothing was noted.                                                                                                                                                                                                                                                                                                                                                                                                                                                                                                                                                                                                     | None. |
| Public Health Hero<br>Award in Memory<br>of Dr. Fallahzadeh | Amy Tomlinson reminded the board that at the meeting in December, the board agreed that for the month of February we'd accept nominations for the Public Health Hero Award in Memory of Dr. Fallahzadeh. We have around 15 valid submissions for the award to choose from. At the prior meeting, the board agreed that the health department would form a committee to select the recipient for the award from the nominees with the award reception being held on April 7 <sup>th</sup> at the District office. All board members will be notified of the winner prior to the reception and are welcome to attend the reception. The award ceremony will also begin LCDHD's celebration of National Public Health Week that we will recognize the following week. |       |
| Resource Stewardship                                        |                                                                                                                                                                                                                                                                                                                                                                                                                                                                                                                                                                                                                                                                                                                                                                    |       |
| Financial Updates/Directors Comments                        | Ron Cimala presented the January 31, 2023 Financial Position                                                                                                                                                                                                                                                                                                                                                                                                                                                                                                                                                                                                                                                                                                       |       |
| Financial<br>Position<br>1/31/23                            | The LCDHD balance sheet for the period shows \$15,390,358.39 in assets with \$129,086.80 of that owed in current liabilities. The total of LCDHD's assets is equal to 10 months of this year's average expenses. LCDHD had \$10,578,893.86 in Year-To-Date revenues and \$9,211,675.82 in Year-To-Date                                                                                                                                                                                                                                                                                                                                                                                                                                                             | 4     |

expenditures resulting in a \$1,367,218.04 Year-To-Date surplus.

Our annual revenues are less than budgeted mainly due to some of our federal grant money received being less than budgeted through January 2023. Covid funds are part of this federal money and if you recall we overbudgeted for Covid funds due to state recommendation so we would have funds allotted to us.

Finally, this note, DPH is nine quarters behind on billing us for their Medicaid Match payments.

The Medicaid Match amount due back to DPH each quarter is dependent on the amount of Medicaid money we receive for the previous quarter, but as DPH has delayed billing us for the last three quarters, we estimate approximately \$300,000 is now due back to the state out of the Medicaid Revenue we've collected for services.