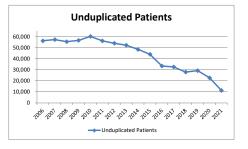

| -5.25%                       | -12.07%                      | -7.09%                | -8.81%                       | -6.88%                       | -2.87%                   | -8.57%                   | -6.35%                        | -12.21%                       | 13.20%                 |
| RBRV per Encounter                          | -2.38%                | 16.13%                | -5.90%            | 33.24%            | 32.64%            | -54.24%               | 0.40%                        | 8.45%                        | -2.90%                       | -8.71%                | 4.36%                        | -1.79%                       | -3.00%                   | -4.74%                   | -0.05%                        | -17.85%                       | -12.79%                |





|                                                  |            |               |        |                              | Lake          | e Cumberland            |                                 | Department   |            |               |                  |                  |                  |                  |
|--------------------------------------------------|------------|---------------|--------|------------------------------|---------------|-------------------------|---------------------------------|--------------|------------|---------------|------------------|------------------|------------------|------------------|
|                                                  |            |               |        |                              | Fis           | Finar<br>cal Year-to-D