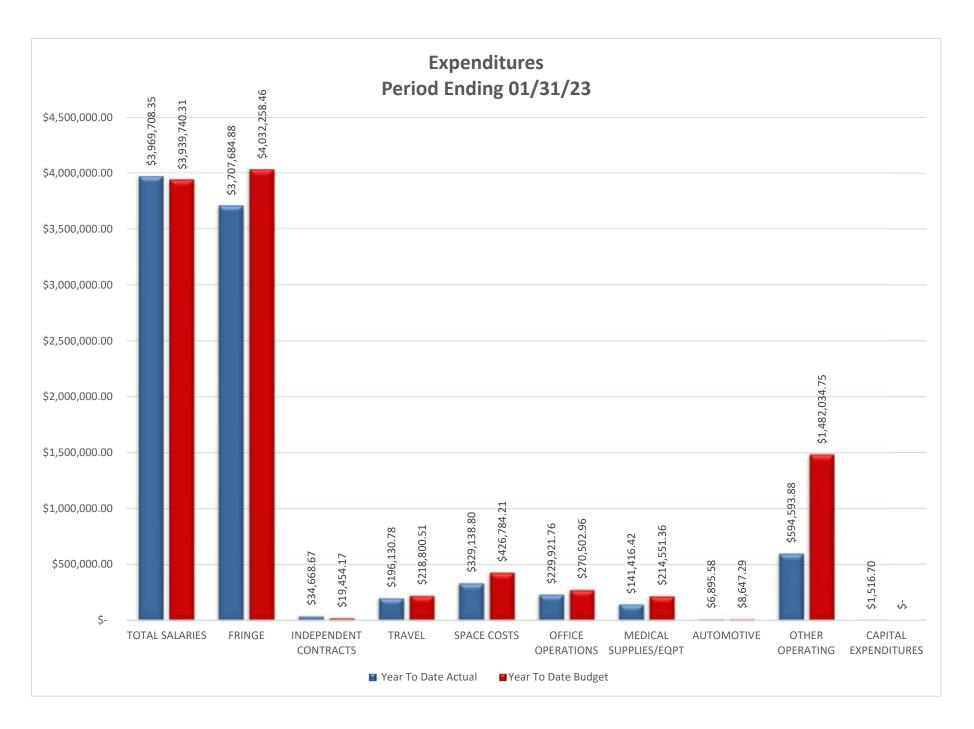

| Board Orientation<br>Materials                              | Amy Tomlinson explained to the board what was in the binders they were given at this meeting. The binders contain their normal meeting materials, by-laws, code of ethics, financials, regulations, and Public Health Transformation information materials. This will be distributed to new board members going forward so as to provide them with a resource that will give them information about their new role as a District Board member.                                                                                                                                                                                                                                                                                                                     |       |
|-------------------------------------------------------------|--------------------------------------------------------------------------------------------------------------------------------------------------------------------------------------------------------------------------------------------------------------------------------------------------------------------------------------------------------------------------------------------------------------------------------------------------------------------------------------------------------------------------------------------------------------------------------------------------------------------------------------------------------------------------------------------------------------------------------------------------------------------|-------|
| Old Business                                                | Chair Gayle Phillips asked if there was anything for which the administration had failed to adequately follow-up on since the last meeting. Nothing was noted.                                                                                                                                                                                                                                                                                                                                                                                                                                                                                                                                                                                                     | None. |
| Public Health Hero<br>Award in Memory<br>of Dr. Fallahzadeh | Amy Tomlinson reminded the board that at the meeting in December, the board agreed that for the month of February we'd accept nominations for the Public Health Hero Award in Memory of Dr. Fallahzadeh. We have around 15 valid submissions for the award to choose from. At the prior meeting, the board agreed that the health department would form a committee to select the recipient for the award from the nominees with the award reception being held on April 7 <sup>th</sup> at the District office. All board members will be notified of the winner prior to the reception and are welcome to attend the reception. The award ceremony will also begin LCDHD's celebration of National Public Health Week that we will recognize the following week. |       |
| Resource Stewardship                                        |                                                                                                                                                                                                                                                                                                                                                                                                                                                                                                                                                                                                                                                                                                                                                                    |       |
| Financial Updates/Directors Comments                        | Ron Cimala presented the January 31, 2023 Financial Position                                                                                                                                                                                                                                                                                                                                                                                                                                                                                                                                                                                                                                                                                                       |       |
| Financial<br>Position<br>1/31/23                            | The LCDHD balance sheet for the period shows \$15,390,358.39 in assets with \$129,086.80 of that owed in current liabilities. The total of LCDHD's assets is equal to 10 months of this year's average expenses. LCDHD had \$10,578,893.86 in Year-To-Date revenues and \$9,211,675.82 in Year-To-Date                                                                                                                                                                                                                                                                                                                                                                                                                                                             | 4     |

expenditures resulting in a \$1,367,218.04 Year-To-Date surplus.

Our annual revenues are less than budgeted mainly due to some of our federal grant money received being less than budgeted through January 2023. Covid funds are part of this federal money and if you recall we overbudgeted for Covid funds due to state recommendation so we would have funds allotted to us.

We plan on ending the year at a \$1,500,000 surplus. This is way less than budgeted due to the fact that we had major state mandated salary increases back in October 2022 and also, we are trying to spend down our public health transformation dollars we received.