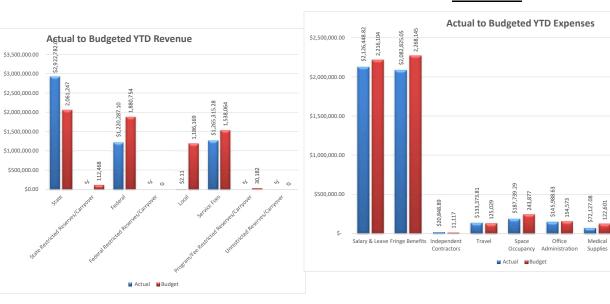

#### **Financial Position**

The LCDHD balance sheet for the period shows \$14,266,856.41 in assets with \$113,792.43 of that owed in current liabilities. The total of LCDHD's assets is equal to 8 months of this year's average expenses. LCDHD had \$5,408,386.56 in Year-To-Date revenues and \$5,149,376.13 in Year-To-Date expenditures resulting in a \$259,010.43 Year-To-Date surplus.

Our annual revenues are less than budgeted mainly due to not receiving any local tax revenue until middle of the year. We should get half of our local revenue monies in December 2022.

Finally, this note, DPH is seven quarters behind on billing us for their Medicaid Match payments.

The Medicaid Match amount due back to DPH each quarter is dependent on the amount of Medicaid money we receive for the previous quarter, but as DPH has delayed billing us for the last three quarters, we estimate approximately \$300,000 is now due back to the state out of the Medicaid Revenue we've collected for services.

At this point in the fiscal year, it is still very difficult to project a reliable fiscal year end 2023 position. As a result, we plan on ending the year as budgeted at a \$2,245,109 surplus which is our budgeted \$2,945,109 surplus less state mandated health department wage increase of approximately \$700,000.