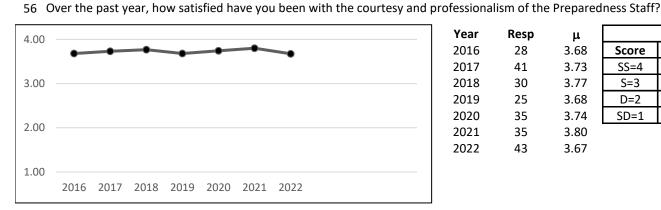

| <u><u>Q</u> t = t = 2 =:</u>           | Ma Taulineau lineau 141 a march tata                                                                                                                                                                                                                                                                                                                                                                                                                                                                                                                                                                                                                                                                                                                                                                                      | News                                                             |
|----------------------------------------|---------------------------------------------------------------------------------------------------------------------------------------------------------------------------------------------------------------------------------------------------------------------------------------------------------------------------------------------------------------------------------------------------------------------------------------------------------------------------------------------------------------------------------------------------------------------------------------------------------------------------------------------------------------------------------------------------------------------------------------------------------------------------------------------------------------------------|------------------------------------------------------------------|
| State's<br>Compensation Rate<br>Change | Ms.Tomlinson discussed the recent state<br>compensation rate change that all LCDHD<br>employees are now receiving. Every employee<br>received a minimum of a 6% salary raise; this<br>raise is on top of the board approved rate of<br>5%. While this rate change did cause a hit to<br>the budget, the rate change has helped to<br>stabilize employment and overall appears to<br>have boosted employee morale. The Public<br>Health Transformation Fund will cover the<br>\$700,000 hit to the budget and will leave room<br>for surplus.<br>Ms. Tomlinson stated that we will not be<br>asking the Board for a Christmas bonus for<br>staff this year due to the recently implemented<br>increases, so as to maintain budget stability and<br>fiscal responsibility.<br>No further questions or follow up from board. | None                                                             |
|                                        |                                                                                                                                                                                                                                                                                                                                                                                                                                                                                                                                                                                                                                                                                                                                                                                                                           |                                                                  |
| Improvement<br>Suggestions             | The board was reminded by Ms. Tomlinson<br>that they can make suggestions via suggestion<br>box, text, or email to be followed up on by the<br>administration. None were presented during<br>the meeting.                                                                                                                                                                                                                                                                                                                                                                                                                                                                                                                                                                                                                 | The<br>administration<br>will follow on<br>board<br>suggestions. |
| Employee<br>Satisfaction<br>Surveys    | Janae Tucker presented the results of the<br>employee satisfaction surveys. We received<br>103 responses, that is 71.5% of surveys turned<br>in which is a high response rate. Overall,<br>survey results are very positive and provided<br>good feedback. Every program's score either<br>improved or, at minimum, stayed the same.                                                                                                                                                                                                                                                                                                                                                                                                                                                                                      | None                                                             |
| Director/Agency<br>Board Surveys       | Janae Tucker and Amy Tomlinson suggested<br>agency/director surveys will be moved to the<br>fall of the year. Ms. Tomlinson stated that at<br>that time, new board members are more<br>oriented so the feedback will be more valuable.<br>This time frame will also provide information<br>to assist the Chair in completing Ms.<br>Tomlinson's annual evaluation. Ms. Tomlinson<br>says they are looking to send them out in<br>September.<br>No objections from board.                                                                                                                                                                                                                                                                                                                                                  | None                                                             |