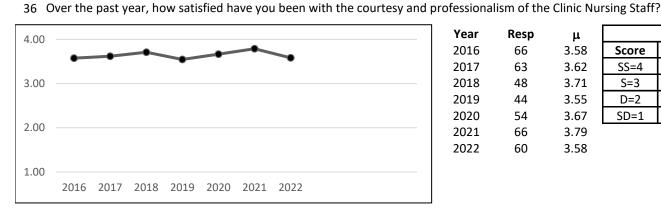

|                 | T XX7 1 1 0                                     | []              |
|-----------------|-------------------------------------------------|-----------------|
| Monkey Pox      | Laura Woodrum presented information on          |                 |
|                 | Monkey Pox. We currently have 34 cases in       |                 |
|                 | Ky, but none in our district. There has been    |                 |
|                 | limited dosing in KY due to lower number of     |                 |
|                 | cases compared to other states. In general, the |                 |
|                 | vaccine is given as two shots 4 weeks apart.    |                 |
|                 | There is a recommended protocol of target       |                 |
|                 | group to be given the vaccine, and we have      |                 |
|                 | been utilizing this to administer a limited     |                 |
|                 | number of vaccines.                             |                 |
| Human Resources | Carol Huckelby advised the Board on the         | None            |
| Report          | current status of Human Resources. Since our    |                 |
| 1               | last meeting, we had 9 staff come on duty and   |                 |
|                 | 8 go off duty. We posted 3 today, and there     |                 |
|                 | are a few HANDS positions to be posted          |                 |
|                 | towards the end of the month.                   |                 |
|                 | The tuition assistance policy has had 1         |                 |
|                 | employee utilize the benefit and several        |                 |
|                 | inquire.                                        |                 |
| Nominations for | Judge Robertson, Judge Kelley, and Judge        | Board elections |
| Officers        | Phelps will no longer be on the Board after     | to be held at   |
|                 | December. The following nominations were        | December        |
|                 | recommended to Judge Kelley, but if any         | meeting.        |
|                 | Board member would like to be considered for    | meeting.        |
|                 | one of the positions, they should contact Judge |                 |
|                 | Kelley or Amy Tomlinson prior to the            |                 |
|                 | December meeting.                               |                 |
|                 | December meeting.                               |                 |
|                 | Gayle Phillips - Chair                          |                 |
|                 | Judge Greene - Vice Chair                       |                 |
|                 | At Large Members: Dr. Richardson, Dr.           |                 |
|                 | Miles, Gina Gooch and Dr. Drake                 |                 |
|                 | Wines, Olia Gooen and DI. Diake                 |                 |
|                 | We will vote on these at the December           |                 |
|                 | meeting.                                        |                 |
| Policy          | Janae Tucker presented the changes to policy    |                 |
| Development     | since the last Board meeting. We have one       |                 |
| Development     | policy change to the Covid Policy due to        |                 |
|                 | changes with OSHA.                              |                 |
|                 | Motion to ratify motioned by Tank Lawson.       |                 |
|                 |                                                 |                 |
|                 | The motion was seconded by Judge Greene.        |                 |
|                 | A vote was taken and none opposed. Motion       |                 |
|                 | carried.                                        |                 |