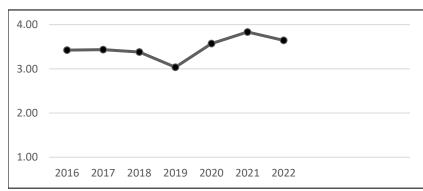

# Table of Contents

| Document                                              | Page Number |
|-------------------------------------------------------|-------------|
| Financial Position Comments                           | 1           |
| Summary Statement of Revenue and Expense              | 2           |
| Financial Statement Detail                            | 3           |
| Revenue Graph                                         | 9           |
| Expenditures Graph                                    | 10          |
| Balance Sheet                                         | 11          |
| Revenue & Expense Summary Comparison to Prior Year    | 12          |
| Patient and Services YTD Current vs. Prior Comparison | 13          |
| Patient and Services Fiscal Year Trending Analysis    | 14          |
| Financial Analysis                                    | 15          |
| Actual versus Earned Revenue                          | 17          |
| Earned Revenue/Expense Analysis                       | 19          |
| Allowable Unrestricted Reserve Calculation            | 22          |
| Federal and State Allocation Modifications            | 24          |