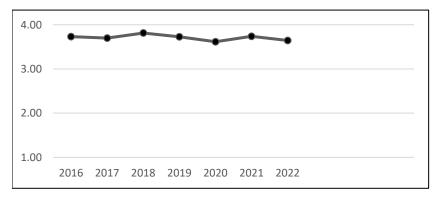

# Table of Contents

| Document                                              | Page Number |
|-------------------------------------------------------|-------------|
| Financial Position Comments                           | 1           |
| Summary Statement of Revenue and Expense              | 2           |
| Financial Statement Detail                            | 3           |
| Revenue Graph                                         | 9           |
| Expenditures Graph                                    | 10          |
| Balance Sheet                                         | 11          |
| Revenue & Expense Summary Comparison to Prior Year    | 12          |
| Patient and Services YTD Current vs. Prior Comparison | 13          |
| Patient and Services Fiscal Year Trending Analysis    | 14          |
| Financial Analysis                                    | 15          |
| Actual versus Earned Revenue                          | 17          |
| Earned Revenue/Expense Analysis                       | 19          |
| Allowable Unrestricted Reserve Calculation            | 22          |
| Federal and State Allocation Modifications            | 24          |