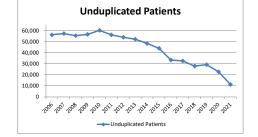

| -2.38%                | -4.64%                | -0.81%                | -5.25%                | -12.07%               | -7.09%                | -8.81%                 | -6.88%                | -2.87%                 | -8.57%                | -6.35%                 | -12.21%                | 13.20%                |
| RBRV per Encounter                                    | -2.38%                | 16.13%                | -5.90%                | 33.24%                | 32.64%                | -54.24%               | 0.40%                 | 8.45%                 | -2.90%                | -8.71%                | 4.36%                  | -1.79%                | -3.00%                 | -4.74%                | -0.05%                 | -17.85%                | -12.79%               |





|                                                              |            |                               |                              | La                    | ke Cumberland I            |                                 | n Department        |                      |                  |                      |          |                     |                     |
|--------------------------------------------------------------|------------|-------------------------------|------------------------------|-----------------------|----------------------------|---------------------------------|---------------------|----------------------|------------------|----------------------|----------|---------------------|---------------------|
|