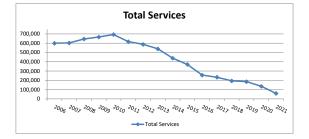

| -2.38%                | -4.64%                | -0.81%                | -5.25%                | -12.07%               | -7.09%                | -8.81%                 | -6.88%                | -2.87%                 | -8.57%                | -6.35%                 | -12.21%                | 13.20%                |
| RBRV per Encounter                                    | -2.38%                | 16.13%                | -5.90%                | 33.24%                | 32.64%                | -54.24%               | 0.40%                 | 8.45%                 | -2.90%                | -8.71%                | 4.36%                  | -1.79%                | -3.00%                 | -4.74%                | -0.05%                 | -17.85%                | -12.79%               |





|                                                              |            |                               |                              | La                    | ke Cumberland I            |                                 | n Department        |                      |                  |                      |          |                     |                     |
|--------------------------------------------------------------|------------|-------------------------------|------------------------------|-----------------------|----------------------------|---------------------------------|---------------------|----------------------|------------------|----------------------|----------|---------------------|---------------------|
|