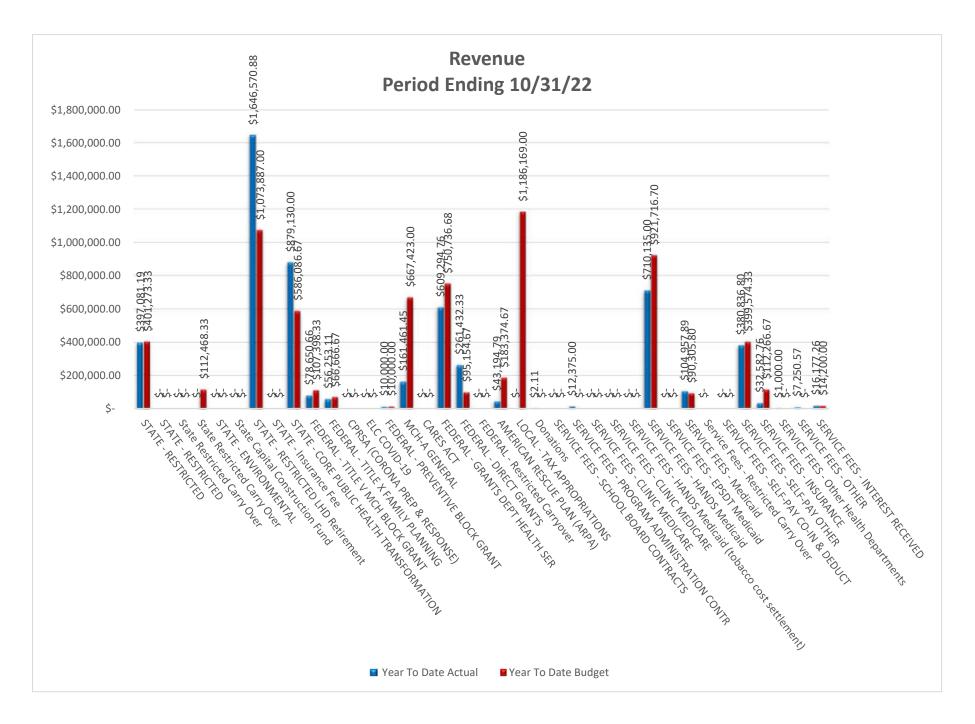

# **FINANCIAL POSITION**

# **PERIOD ENDING**

OCTOBER 31, 2022

#### **Financial Position**

The LCDHD balance sheet for the period shows \$14,266,856.41 in assets with \$113,792.43 of that owed in current liabilities. The total of LCDHD's assets is equal to 8 months of this year's average expenses. LCDHD had \$5,408,386.56 in Year-To-Date revenues and \$5,149,376.13 in Year-To-Date expenditures resulting in a \$259,010.43 Year-To-Date surplus.

Our annual revenues are less than budgeted mainly due to not receiving any local tax revenue until middle of the year. We should get half of our local revenue monies in December 2022.

Finally, this note, DPH is seven quarters behind on billing us for their Medicaid Match payments.

The Medicaid Match amount due back to DPH each quarter is dependent on the amount of Medicaid money we receive for the previous quarter, but as DPH has delayed billing us for the last three quarters, we estimate approximately \$300,000 is now due back to the state out of the Medicaid Revenue we've collected for services.

At this point in the fiscal year, it is still very difficult to project a reliable fiscal year end 2023 position. As a result, we plan on ending the year as budgeted at a \$2,245,109 surplus which is our budgeted \$2,945,109 surplus less state mandated health department wage increase of approximately \$700,000.