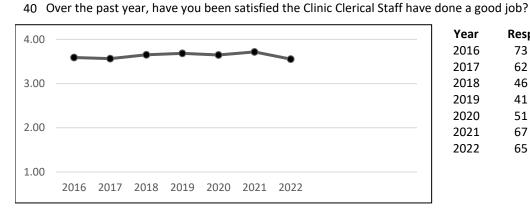

| <u><u>Q</u> t = t = 2 =:</u>           | Ma Taulineau lineau 141 a march tata                                                                                                                                                                                                                                                                                                                                                                                                                                                                                                                                                                                                                                                                                                                                                                                      | News                                                             |
|----------------------------------------|---------------------------------------------------------------------------------------------------------------------------------------------------------------------------------------------------------------------------------------------------------------------------------------------------------------------------------------------------------------------------------------------------------------------------------------------------------------------------------------------------------------------------------------------------------------------------------------------------------------------------------------------------------------------------------------------------------------------------------------------------------------------------------------------------------------------------|------------------------------------------------------------------|
| State's<br>Compensation Rate<br>Change | Ms.Tomlinson discussed the recent state<br>compensation rate change that all LCDHD<br>employees are now receiving. Every employee<br>received a minimum of a 6% salary raise; this<br>raise is on top of the board approved rate of<br>5%. While this rate change did cause a hit to<br>the budget, the rate change has helped to<br>stabilize employment and overall appears to<br>have boosted employee morale. The Public<br>Health Transformation Fund will cover the<br>\$700,000 hit to the budget and will leave room<br>for surplus.<br>Ms. Tomlinson stated that we will not be<br>asking the Board for a Christmas bonus for<br>staff this year due to the recently implemented<br>increases, so as to maintain budget stability and<br>fiscal responsibility.<br>No further questions or follow up from board. | None                                                             |
|                                        |                                                                                                                                                                                                                                                                                                                                                                                                                                                                                                                                                                                                                                                                                                                                                                                                                           |                                                                  |
| Improvement<br>Suggestions             | The board was reminded by Ms. Tomlinson<br>that they can make suggestions via suggestion<br>box, text, or email to be followed up on by the<br>administration. None were presented during<br>the meeting.                                                                                                                                                                                                                                                                                                                                                                                                                                                                                                                                                                                                                 | The<br>administration<br>will follow on<br>board<br>suggestions. |
| Employee<br>Satisfaction<br>Surveys    | Janae Tucker presented the results of the<br>employee satisfaction surveys. We received<br>103 responses, that is 71.5% of surveys turned<br>in which is a high response rate. Overall,<br>survey results are very positive and provided<br>good feedback. Every program's score either<br>improved or, at minimum, stayed the same.                                                                                                                                                                                                                                                                                                                                                                                                                                                                                      | None                                                             |
| Director/Agency<br>Board Surveys       | Janae Tucker and Amy Tomlinson suggested<br>agency/director surveys will be moved to the<br>fall of the year. Ms. Tomlinson stated that at<br>that time, new board members are more<br>oriented so the feedback will be more valuable.<br>This time frame will also provide information<br>to assist the Chair in completing Ms.<br>Tomlinson's annual evaluation. Ms. Tomlinson<br>says they are looking to send them out in<br>September.<br>No objections from board.                                                                                                                                                                                                                                                                                                                                                  | None                                                             |