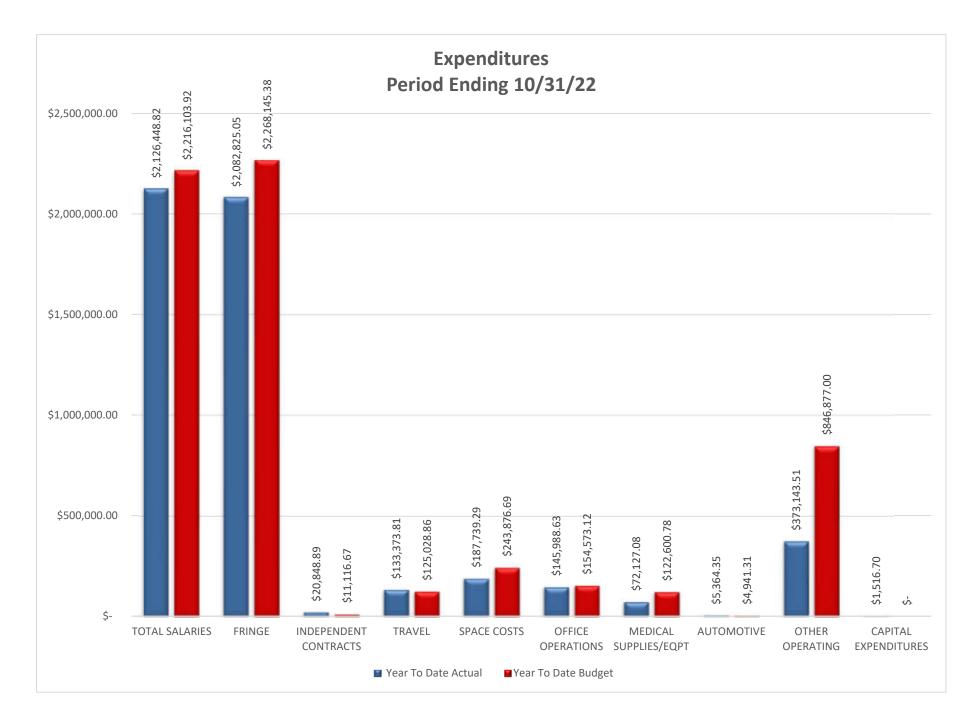

# **FINANCIAL POSITION**

# **PERIOD ENDING**

OCTOBER 31, 2022

#### **Financial Position**

The LCDHD balance sheet for the period shows \$14,266,856.41 in assets with \$113,792.43 of that owed in current liabilities. The total of LCDHD's assets is equal to 8 months of this year's average expenses. LCDHD had \$5,408,386.56 in Year-To-Date revenues and \$5,149,376.13 in Year-To-Date expenditures resulting in a \$259,010.43 Year-To-Date surplus.