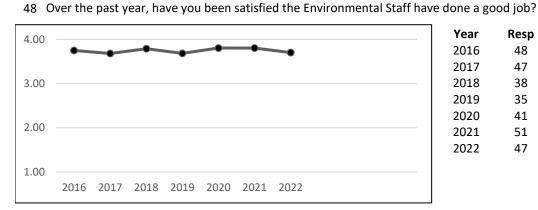

20 | 28   | 3.64 |
| 2021 | 44   | 3.73 |
| 2022 | 41   | 3.61 |
|      |      |      |

|       | 2022  |      |
|-------|-------|------|
| Score | Score | Resp |
| SS=4  | 63%   | 26   |
| S=3   | 34%   | 14   |
| D=2   | 2%    | 1    |
| SD=1  |       | 0    |

47 Over the past year, how satisfied have you been with the courtesy and professionalism of the Environmental Staff?



| Year | Resp | μ    | 2022  |       |      |
|------|------|------|-------|-------|------|
| 2016 | 48   | 3.73 | Score | Score | Resp |
| 2017 | 47   | 3.66 | SS=4  | 70%   | 33   |
| 2018 | 38   | 3.84 | S=3   | 30%   | 14   |
| 2019 | 35   | 3.69 | D=2   |       | 0    |
| 2020 | 41   | 3.78 | SD=1  |       | 0    |
| 2021 | 51   | 3.73 |       |       |      |
| 2022 | 47   | 3.70 |       |       |      |



| Year | Resp | μ    |
|------|------|------|
| 2016 | 48   | 3.75 |
| 2017 | 47   | 3.68 |
| 2018 | 38   | 3.79 |
| 2019 | 35   | 3.69 |
| 2020 | 41   | 3.80 |
| 2021 | 51   | 3.80 |
| 2022 | 47   | 3.70 |
|      |      |      |

|   | 2022  |       |      |  |  |  |
|---|-------|-------|------|--|--|--|
| 5 | Score | Score | Resp |  |  |  |
| 8 | SS=4  | 70%   | 33   |  |  |  |
| 9 | S=3   | 30%   | 14   |  |  |  |
| 9 | D=2   |       | 0    |  |  |  |
| 0 | SD=1  |       | 0    |  |  |  |
|   |       |       |      |  |  |  |

49 Are you satisfied the Environmental Staff are making a positive impact in your community?



| Year | Resp | μ    |
|------|------|------|
| 2016 | 47   | 3.74 |
| 2017 | 47   | 3.68 |
| 2018 | 38   | 3.79 |
| 2019 | 35   | 3.66 |
| 2020 | 41   | 3.80 |
| 202