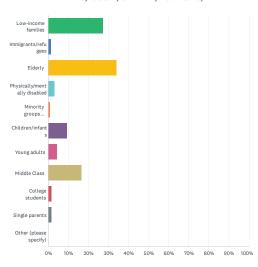

What do you think are the THREE groups the needs the most help with access to health care?

| Top Three Answers   | % of Respondents |
|---------------------|------------------|
| Elderly             | 33.83%           |
| Low-income families | 27.25%           |
| Middle Class        | 16.47%           |

#### Wayne County Community Health Survey

| ANSWER CHOICES                                | RESPONSES |     |
|-----------------------------------------------|-----------|-----|
| Low-income families                           | 27.25%    | 91  |
| Immigrants/refugees                           | 1.20%     | 4   |
| Elderly                                       | 33.83%    | 113 |
| Physically/mentally disabled                  | 3.29%     | 11  |
| Minority groups (Hispanic, African Americans) | 0.90%     | 3   |
| Children/infants                              | 9.28%     | 31  |
| Young adults                                  | 4.19%     | 14  |
| Middle Class                                  | 16.47%    | 55  |
| College students                              | 1.80%     | 6   |
| Single parents                                | 1.80%     | 6   |
| Other (please specify)                        | 0.00%     | 0   |
| TOTAL                                         |           | 334 |