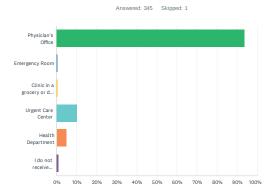

## Q11 Where do you go for routine healthcare?

| ANSWER CHOICES                    | RESPONSES |     |
|-----------------------------------|-----------|-----|
| Physician's Office                | 93.91%    | 324 |
| Emergency Room                    | 0.58%     | 2   |
| Clinic in a grocery or drug store | 0.58%     | 2   |
| Urgent Care Center                | 10.14%    | 35  |
| Health Department                 | 4.93%     | 17  |
| I do not receive healthcare       | 1.16%     | 4   |
| Total Respondents: 345            |           |     |