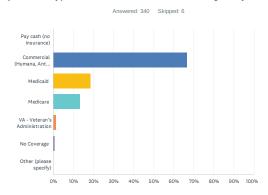

## Q12 What type of healthcare insurance coverage do you have?

| ANSWER     | CHOICES                         | RESPONSES |     |
|------------|---------------------------------|-----------|-----|
| Pay cash   | (no insurance)                  | 0.00%     | 0   |
| Commerc    | ial (Humana, Anthem Blue Cross) | 66.47%    | 226 |
| Medicaid   |                                 | 18.53%    | 63  |
| Medicare   |                                 | 13.24%    | 45  |
| VA - Veter | ran's Administration            | 1.18%     | 4   |
| No Covera  | age                             | 0.59%     | 2   |
| Other (ple | ase specify)                    | 0.00%     | 0   |
| TOTAL      |                                 |           | 340 |
|            |                                 |           |     |
| #          | OTHER (PLEASE SPECIFY)          | DATE      |     |
|            | There are no responses.         |           |     |