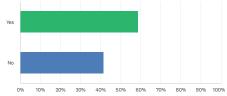

### Q4 How would you rate Wayne County as a "Healthy Community?"

Answered: 345 Skipped: 1

6/30

## Wayne County Community Health Survey

| ANSWER CHOICES | RESPONSES |     |
|----------------|-----------|-----|
| Yes            | 93.59%    | 321 |
| No             | 6.41%     | 22  |
| TOTAL          |           | 343 |