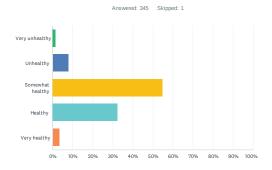

### Q4 How would you rate Wayne County as a "Healthy Community?"

Answered: 345 Skipped: 1

6/30

#### Wayne County Community Health Survey

| ANSWER CHOICES   | RESPONSES |     |
|------------------|-----------|-----|
| Very unhealthy   | 12.17%    | 42  |
| Unhealthy        | 36.81%    | 127 |
| Somewhat healthy | 45.51%    | 157 |
| Healthy          | 4.35%     | 15  |
| Very healthy     | 1.16%     | 4   |
| TOTAL            |           | 345 |