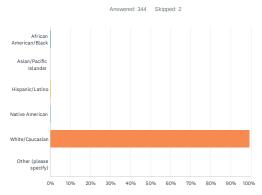

## Q17 Race/Ethnic Group

| ANSWER (               | CHOICES                 | RESPONSES |      |     |
|------------------------|-------------------------|-----------|------|-----|
| African Am             | erican/Black            | 0.29%     |      | 1   |
| Asian/Pacit            | ic Islander             | 0.00%     |      | 0   |
| Hispanic/La            | tino                    | 0.29%     |      | 1   |
| Native Ame             | rican                   | 0.29%     |      | 1   |
| White/Cauc             | asian                   | 99.13%    |      | 341 |
| Other (please specify) |                         | 0.00%     |      | 0   |
| TOTAL                  |                         |           |      | 344 |
| #                      | OTHER (PLEASE SPECIFY)  |           | DATE |     |
| #                      | There are no responses. |           | DATE |     |