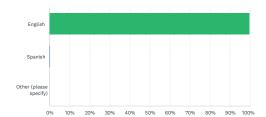

## Q22 Primary language

Answered: 346 Skipped: 0

| ANSWER CHOICES         |                         | RESPONSES |      |
|------------------------|-------------------------|-----------|------|
| English                |                         | 99.71%    | 345  |
| Spanish (              |                         | 0.29%     | 1    |
| Other (please specify) |                         | 0.00%     | 0    |
| TOTAL                  |                         |           | 346  |
|                        |                         |           |      |
| #                      | OTHER (PLEASE SPECIFY)  |           | DATE |
|                        | There are no responses. |           |      |