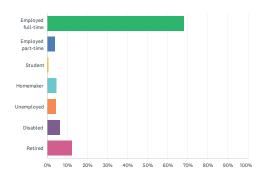

### Q21 What is your current employment status?

Answered: 346 Skipped: 0

## Wayne County Community Health Survey

| ANSWER CHOICES     | RESPONSES |     |
|--------------------|-----------|-----|
| Employed full-time | 67.92%    | 235 |
| Employed part-time | 3.76%     | 13  |
| Student            | 0.58%     | 2   |
| Homemaker          | 4.62%     | 16  |
| Unemployed         | 4.34%     | 15  |
| Disabled           | 6.36%     | 22  |
| Retired            | 12.43%    | 43  |
| TOTAL              |           | 346 |