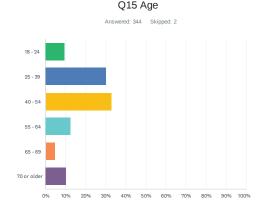

| ANSWER CHOICES | RESPONSES |     |
|----------------|-----------|-----|
| 18 - 24        | 9.59%     | 33  |
| 25 - 39        | 30.23%    | 104 |
| 40 - 54        | 32.85%    | 113 |
| 55 - 64        | 12.50%    | 43  |
| 65 - 69        | 4.65%     | 16  |
| 70 or older    | 10.17%    | 35  |
| TOTAL          |           | 344 |