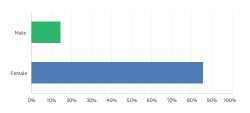

### Q16 Gender

Answered: 333 Skipped: 13

## Wayne County Community Health Survey

| ANSWER CHOICES | RESPONSES |     |
|----------------|-----------|-----|
| Male           | 14.41%    | 48  |
| Female         | 85.59%    | 285 |
| TOTAL          |           | 333 |