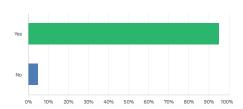

### Q9 Are you able to visit a doctor when needed?

Answered: 341 Skipped: 5

9/30

#### Wayne County Community Health Survey

| ANSWER CHOICES | RESPONSES |     |
|----------------|-----------|-----|
| ANSWER CHOICES | RESPONSES |     |
| Yes            | 95.01%    | 324 |
| No             | 4.99%     | 17  |
| TOTAL          |           | 341 |