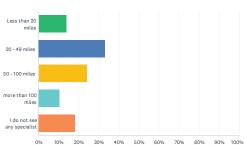

## Q13 How far do you travel to see a specialist?

Answered: 345 Skipped: 1

12/30

| ANSWER CHOICES              | RESPONSES |     |
|-----------------------------|-----------|-----|
| Less than 20 miles          | 13.91%    | 48  |
| 20 - 49 miles               | 33.33%    | 115 |
| 50 - 100 miles              | 24.06%    | 83  |
| more than 100 miles         | 10.43%    | 36  |
| I do not see any specialist | 18.26%    | 63  |
| TOTAL                       |           | 345 |