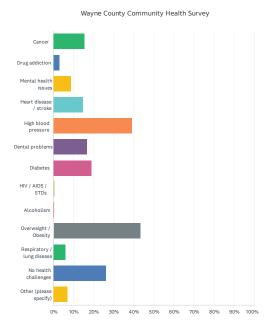

### Q2 Select the top THREE health challenges you face

Answered: 346 Skipped: 0

1/30

#### Wayne County Community Health Survey

2/30

| ANSWER CHOICES             | RESPONSES |     |
|----------------------------|-----------|-----|
| Cancer                     | 15.61%    | 54  |
| Drug addiction             | 2.89%     | 10  |
| Mental health issues       | 8.67%     | 30  |
| Heart disease / stroke     | 14.74%    | 51  |
| High blood pressure        | 39.31%    | 136 |
| Dental problems            | 16.76%    | 58  |
| Diabetes                   | 19.08%    | 66  |
| HIV / AIDS / STDs          | 0.58%     | 2   |
| Alcoholism                 | 0.29%     | 1   |
| Overweight / Obesity       | 43.35%    | 150 |
| Respiratory / lung disease | 6.07%     | 21  |
| No health challenges       | 26.30%    | 91  |
| Other (please specify)     | 6.94%     | 24  |
| Total Respondents: 346     |           |     |