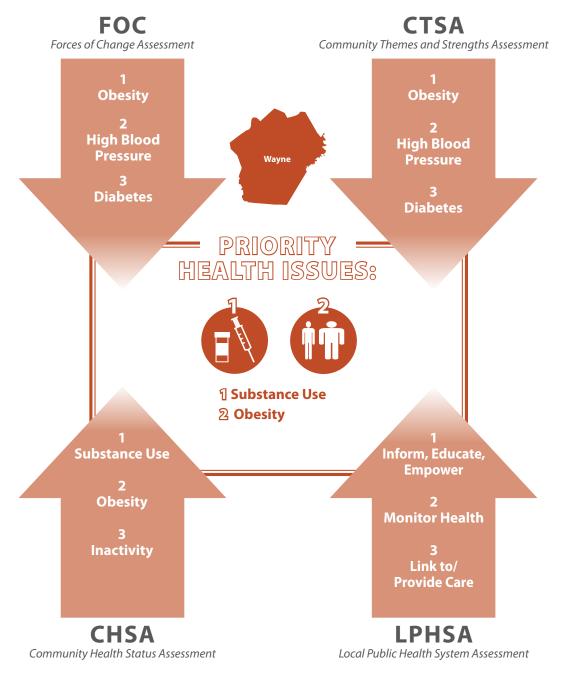

Sources: US Census Bureau: State and County Quick Facts, August 23, 2018. County Health Ranking, 2018.

The Wayne County Health Council completed the Mobilizing for Action Through Partnership and Planning (MAPP), a community driven strategic planning tool in Spring 2018. Through the four assessments of this process, the following themes were identified as areas to research and determine strategies to improve the health outcomes of Wayne County residents.

## **Wayne County Health Council**

The priority health issues selected are Obesity and Substance Use. To address these issues the health coalition has created a listing of assets and resources that will be employed to improve the health of Taylor County residents.