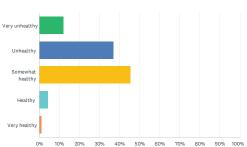

### Q3 Choose all statements that apply to you

Answered: 325 Skipped: 21

5/30

#### Wayne County Community Health Survey

| ANSWER CHOICES   | RESPONSES |     |
|------------------|-----------|-----|
| Very unhealthy   | 12.17%    | 42  |
| Unhealthy        | 36.81%    | 127 |
| Somewhat healthy | 45.51%    | 157 |
| Healthy          | 4.35%     | 15  |
| Very healthy     | 1.16%     | 4   |
| TOTAL            |           | 345 |