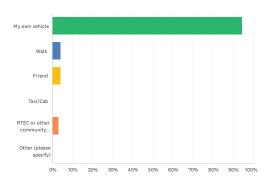

#### Q8 Which of the following forms of transportation do you use?

Answered: 341 Skipped: 5

| ANSWER CH     | IOICES                 | RESPONSES |      |     |
|---------------|------------------------|-----------|------|-----|
| My own vehic  | cle                    | 94.43%    |      | 322 |
| Walk          |                        | 4.11%     |      | 14  |
| Friend        |                        | 4.11%     |      | 14  |
| Taxi/Cab      |                        | 0.00%     |      | 0   |
| RTEC or other | er community assisted  | 2.93%     |      | 10  |
| Other (please | specify)               | 0.00%     |      | 0   |
| Total Respon  | dents: 341             |           |      |     |
|               |                        |           |      |     |
| #             | OTHER (PLEASE SPECIFY) |           | DATE |     |