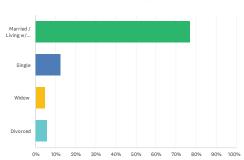

Answered: 342 Skipped: 4

| ANSWER CHOICES              | RESPONSES |     |
|-----------------------------|-----------|-----|
| Married / Living w/ Partner | 76.90%    | 263 |
| Single                      | 12.57%    | 43  |
| Widow                       | 4.68%     | 16  |
| Divorced                    | 5.85%     | 20  |
| TOTAL                       |           | 342 |