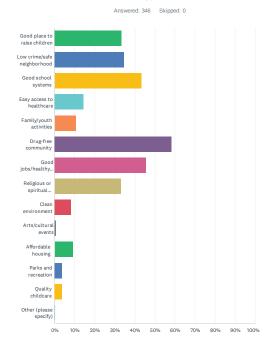

What do you think are the THREE most important factors for a "Healthy Community?" (Those factors which most improve the quality of life in a community)

| Answers Top Three         | % of Respondents |
|---------------------------|------------------|
| Drug-free community       | 58.38%           |
| Good jobs/healthy economy | 4.66%            |
| Good school system        | 43.35%           |

#### ANSWER CHOICES RESPONSES 33.53% 116 Good place to raise children 34.68% 120 Low crime/safe neighborhood 150 43.35% Good school systems 50 Easy access to healthcare 10.69% 37 Family/youth activities Drug-free community 58.38% 202 45.66% 158 Good jobs/healthy economy Religious or spiritual values 8.38% 29 Clean environment Arts/cultural events 0.87% 9.25% 32 Affordable housing 3.76% 13 Parks and recreation 13 Quality childcare Other (please specify) 0.29% Total Respondents: 346 OTHER (PLEASE SPECIFY) DATE Physical activity awareness and educated the obese