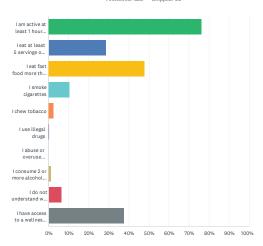

#### Wayne County Community Health Survey

| ANSWER CHOICES                                                                                                 | RESPONS | SES |
|----------------------------------------------------------------------------------------------------------------|---------|-----|
| I am active at least 1 hour a day (active is defined as daily movement activities such as cleaning, yard work) | 76.31%  | 248 |
| I eat at least 5 servings of fruit and vegetables each day                                                     | 28.62%  | 93  |
| I eat fast food more than two times per week                                                                   | 48.00%  | 156 |
| I smoke cigarettes                                                                                             | 10.46%  | 34  |
| I chew tobacco                                                                                                 | 2.46%   | 8   |
| I use illegal drugs                                                                                            | 0.31%   | 1   |
| I abuse or overuse prescription drugs                                                                          | 0.00%   | 0   |
| I consume 2 or more alcoholic drinks (if female) or 3 or more (if male) per day                                | 1.23%   | 4   |
| I do not understand when health care providers speak to me using medical terms                                 | 6.46%   | 21  |
| I have access to a wellness program through my employer                                                        | 37.54%  | 122 |
| Total Respondents: 325                                                                                         |         |     |
|                                                                                                                |         |     |