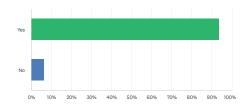

### Q6 Are you in favor of Tobacco Free School Policy? (where tobacco of any form is not allowed on school grounds?)

Answered: 343 Skipped: 3

## Wayne County Community Health Survey

| ANSWER CHOICES | RESPONSES |     |
|----------------|-----------|-----|
| Yes            | 93.59%    | 321 |
| No             | 6.41%     | 22  |
| TOTAL          |           | 343 |