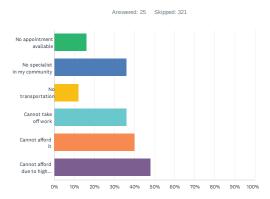

## Q10 If you answered "No" to number 9, please choose ALL reasons why below.

10/30

#### Wayne County Community Health Survey

| ANSWER CHOICES                       | RESPONSES |    |
|--------------------------------------|-----------|----|
| No appointment available             | 16.00%    | 4  |
| No specialist in my community        | 36.00%    | 9  |
| No transportation                    | 12.00%    | 3  |
| Cannot take off work                 | 36.00%    | 9  |
| Cannot afford it                     | 40.00%    | 10 |
| Cannot afford due to high deductible | 48.00%    | 12 |
| Total Respondents: 25                |           |    |