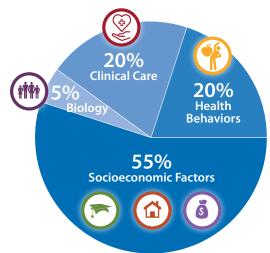

## What makes us healthy?

Many factors combine together to affect the health of individuals and communities. Whether people are healthy or not, is determined by their circumstances and environment. To a large extent, factors such as where we live, the state of our environment, genetics, our income and education level, and our relationships with friends and family all have considerable impacts on health, whereas the more commonly considered factors such as access and use of health care services often have less of an impact.