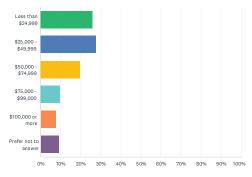

## Q20 Household Income

Answered: 339 Skipped: 7

18/30

17/30

| ANSWER CHOICES       | RESPONSES |     |
|----------------------|-----------|-----|
| Less than \$24,999   | 25.96%    | 88  |
| \$25,000 - \$49,999  | 27.73%    | 94  |
| \$50,000 - \$74,999  | 19.76%    | 67  |
| \$75,000 - \$99,000  | 9.73%     | 33  |
| \$100,000 or more    | 7.67%     | 26  |
| Prefer not to answer | 9.14%     | 31  |
| TOTAL                |           | 339 |