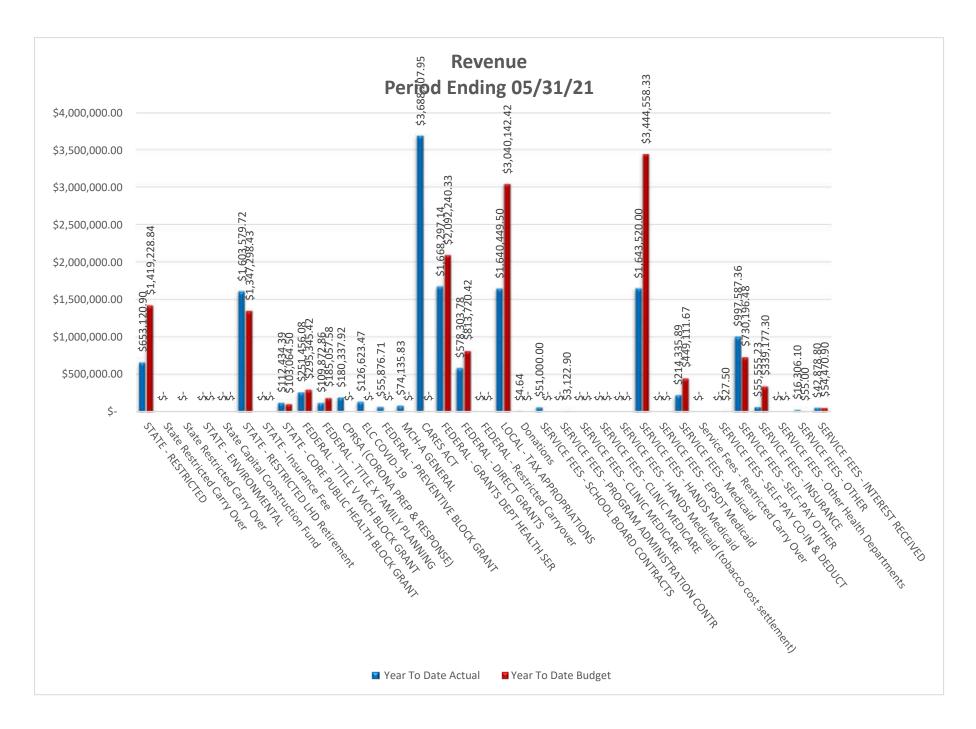

#### **Financial Position**

The LCDHD balance sheet for the period shows \$10,615,489.19 in assets with \$91,552.09 of that owed in current liabilities. The total of LCDHD's assets is equal to 6 months of this year's average expenses. LCDHD had \$13,763,884.27 in Year-To-Date revenues and \$12,850,579.94 in Year-To-Date expenditures resulting in a \$913,304.33 Year-To-Date surplus.