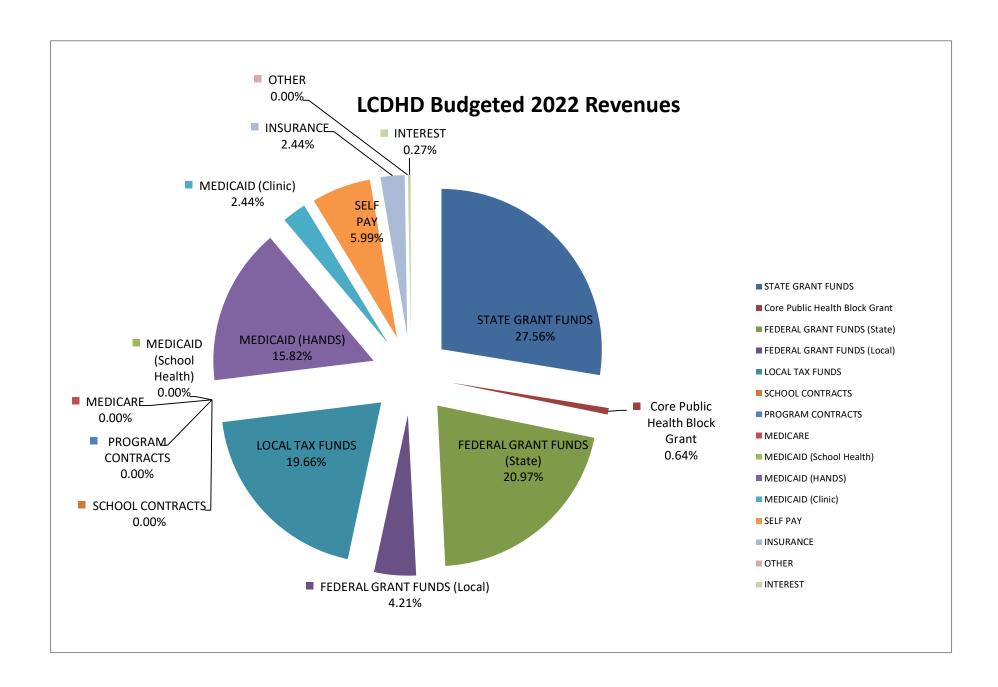

-----------------------------------------------|
| * DATA PROCESSING EQPT | \$<br>(9,981) Had some big capital purchases for building and IT. None budgeted for FY 22       |
| * PURCHASE OF VEHICLES | \$<br>(157,248) Bought a Mobile unit this past year. Don't need to budget another one for FY 22 |
| Total Explained        | \$<br>(167,229)                                                                                 |
| Total Budget Variance  | \$<br>(167,229)                                                                                 |
| Remaining Unexplained  | \$<br><del></del>                                                                               |
| Total Expense Variance | \$<br>1,946,336                                                                                 |





| otals  COST  591  712  723  727  727  727  727  731  736  738  742  752  752  752  753  756 | ### RACCT  438  422  434  422  438  438  435  436  436  438  422  438  438  436  438    | Funding Source Fed - DPH Grants State Restricted ELC Covid-19 State - Restricted Fed - DPH Grants Fed - DPH Grants Fed - DPH Grants Fed - DPH Grants Fed - PPH Grants Serves Block Grant COVID-19 Fed - DPH Grants State - Restricted Title XIX - Medicaid | \$ 108,412.00<br>\$ 50,000.00<br>5000<br>5000<br>3923<br>\$ 40,000.00<br>\$ 577,231.52                                  | Radon ECD Fluoride Varnish ELC Covid Minigrant HIV Prevention Repate Harm Reduction Syringe Exchange Program (Jul-Dec) Harm Reduction/Syringe Exchange Program (Jan-Jun) KY First Responders to Addiction & Recovery CHAT-Community Health