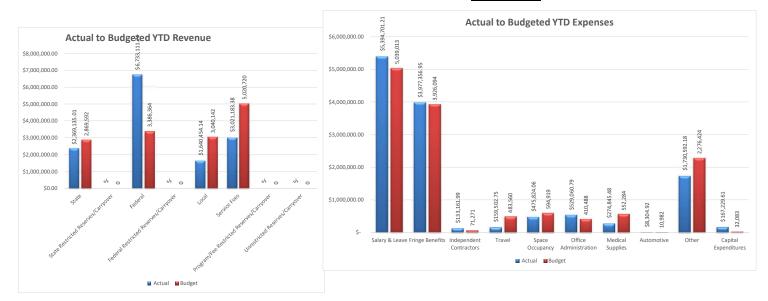

#### **Financial Position**

The LCDHD balance sheet for the period shows \$10,615,489.19 in assets with \$91,552.09 of that owed in current liabilities. The total of LCDHD's assets is equal to 6 months of this year's average expenses. LCDHD had \$13,763,884.27 in Year-To-Date revenues and \$12,850,579.94 in Year-To-Date expenditures resulting in a \$913,304.33 Year-To-Date surplus.

Our annual expenses are less than budgeted right now since we didn't spend as much in staffing agency services dollar for dollar since we had planned to hire quite a few Hands employees but COVID-19 put that on pause. Also, our travel costs were way down due to COVID-19.

Finally, this note, DPH is five quarters behind on billing us for their Medicaid Match payments.

The Medicaid Match amount due back to DPH each quarter is dependent on the amount of Medicaid money we receive for the previous quarter, but as DPH has delayed billing us for the last five quarters, we estimate approximately \$375,000 is now due back to the state out of the Medicaid Revenue we've collected for services.