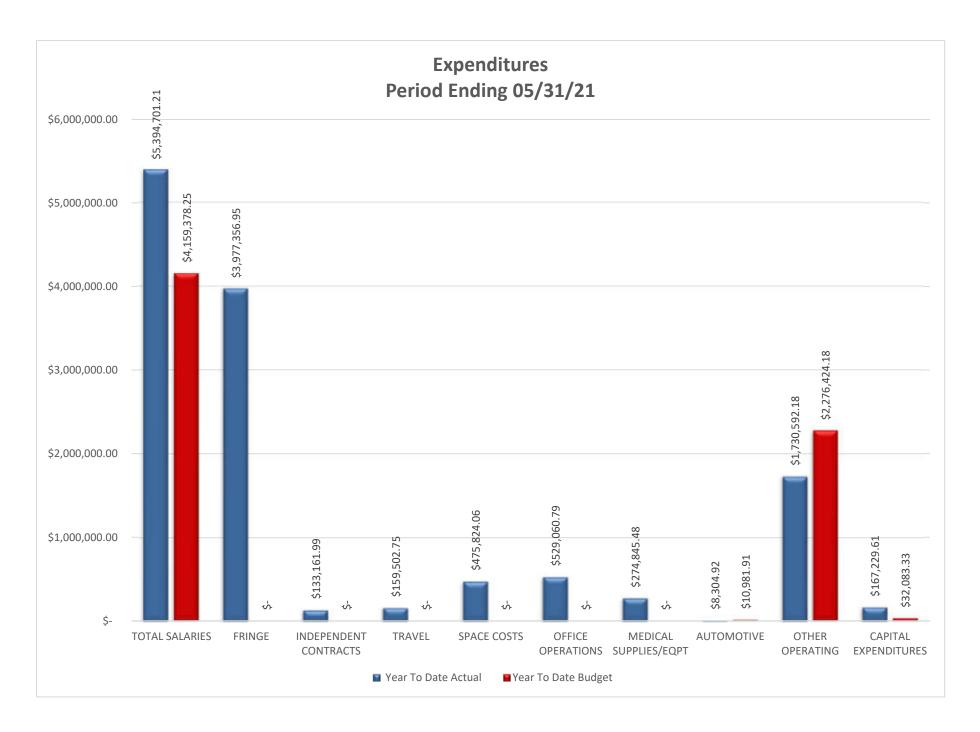

#### **Financial Position**

The LCDHD balance sheet for the period shows \$10,615,489.19 in assets with \$91,552.09 of that owed in current liabilities. The total of LCDHD's assets is equal to 6 months of this year's average expenses. LCDHD had \$13,763,884.27 in Year-To-Date revenues and \$12,850,579.94 in Year-To-Date expenditures resulting in a \$913,304.33 Year-To-Date surplus.

Our annual expenses are less than budgeted right now since we didn't spend as much in staffing agency services dollar for dollar since we had planned to hire quite a few Hands employees but COVID-19 put that on pause. Also, our travel costs were way down due to COVID-19.

Finally, this note, DPH is five quarters behind on billing us for their Medicaid Match payments.

The Medicaid Match amount due back to DPH each quarter is dependent on the amount of Medicaid money we receive for the previous quarter, but as DPH has delayed billing us for the last five quarters, we estimate approximately \$375,000 is now due back to the state out of the Medicaid Revenue we've collected for services.