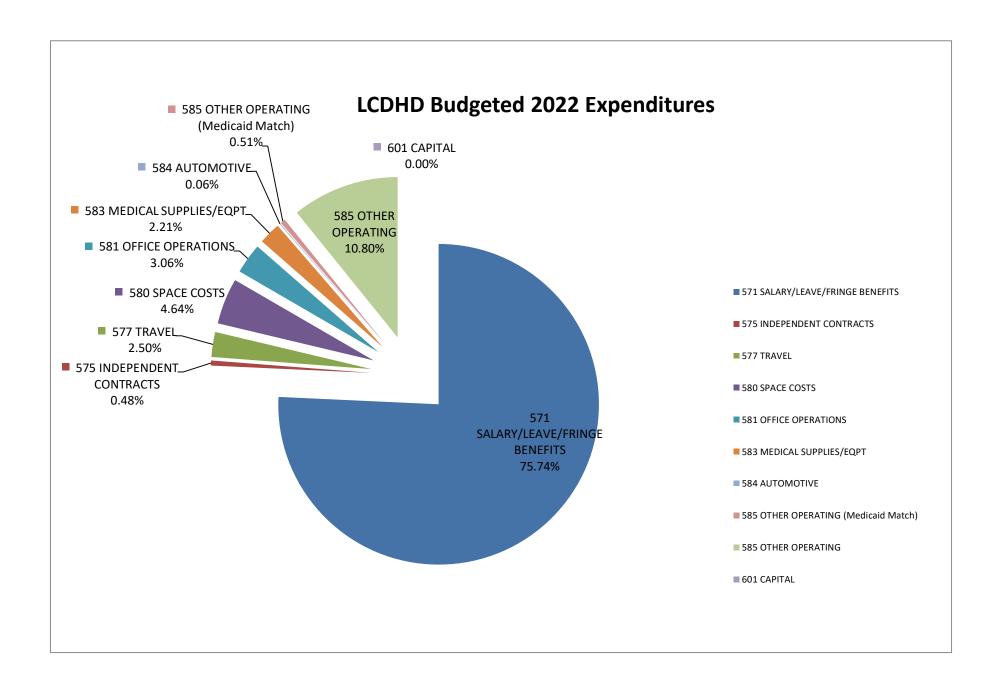

# Budget FY 2022-2023

Ms. Tomlinson presented the FY 2022-2023 Budget.

FY23 revenues are projected to be \$1.7M higher due to Public Health Transformation funding. Expenses are projected higher due to resuming in-person services and an increase in services provided. Surplus of \$2.9M including an increase of 5% to the salaries. The budgets are based on April 2022 financials. We now have the May financials completed.

Ron went over the budget as well with more detail. The biggest change is the new Public Health Transformation funding which is 8.61% of our revenues.

Ms. Tomlinson and Mr. Cimala asked if the Board had any questions and there were none. The budget sub-committee had previously voted to approve the budget and recommended that the Board approve the budget. The first motion was brought to the Board from the budget sub-committee by Judge Kelley. The motion was seconded by Dr. Drake.