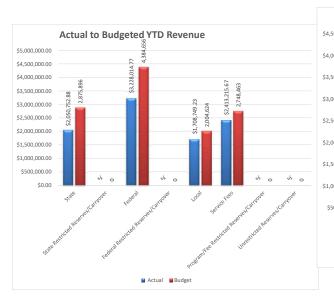

|                      | - 1                                              | }    |
|----------------------|--------------------------------------------------|------|
|                      | adequately follow-up on since the last meeting.  |      |
|                      | Nothing was noted.                               |      |
| Election of          | With the passing of Dr. Fallahzadeh, a Public    |      |
| Officers             | Health Award was created in his memory. The      |      |
|                      | award would honor those individuals who have     |      |
|                      | demonstrated dedication to improving the         |      |
|                      | health of citizens of Lake Cumberland district.  |      |
|                      | Health Department staff would not be eligible.   |      |
|                      | Criteria for selection of the reward include:    |      |
|                      | exemplary leadership and diligence in            |      |
|                      | promoting public health, remarkable              |      |
|                      | contributions and support in fostering public    |      |
|                      | health programs, and work or actions that have   |      |
|                      | impacted the community's health in a positive    |      |
|                      | way. The award would take place during           |      |
|                      | Public Health Week in April.                     |      |
|                      | Judge Kelley entertained a motion to proceed     |      |
|                      | with the creation of this award. Dr. Miles       |      |
|                      | made a motion to create this award in honor of   |      |
|                      | Dr. Fallahzadeh. Dr. Richardson seconded the     |      |
|                      | motion. Dr. Perkins recommended Dr.              |      |
|                      | Fallahzadeh be the first recipient of the award. |      |
|                      | Dr. Phillips motioned to amend the first motion  | -    |
|                      | by adding that Dr. Fallahzadeh would be the      |      |
|                      | first recipient of the award. Judge Phelps       |      |
|                      | seconded the amendment. Motion passed            |      |
|                      | unanimously.                                     |      |
| Resource Stewardship |                                                  |      |
| Financial            |                                                  |      |
| Updates/Directors    |                                                  |      |
| Comments             |                                                  |      |
| Financial            | Ron Cimala presented the financial report for    | None |
| Position             | 1/31/22.                                         |      |
| 1/31/22              | The LCDHD balance sheet for the period           |      |
|                      | shows \$12,223,721.42 in assets with             |      |
|                      | \$91,214.92 of that owed in current liabilities. |      |
|                      | The total of LCDHD's assets is equal to 6        |      |
|                      | months of this year's average expenses.          |      |
|                      | LCDHD had \$9,400,732.55 in Year-To-Date         |      |
|                      | revenues and \$9,594,096.07 in Year-To-Date      |      |
|                      | expenditures resulting in a \$(193,363.52) Year- |      |
|                      | To-Date deficit. Our annual revenues and         |      |
|                      | expenses are less than budgeted mainly due to    |      |