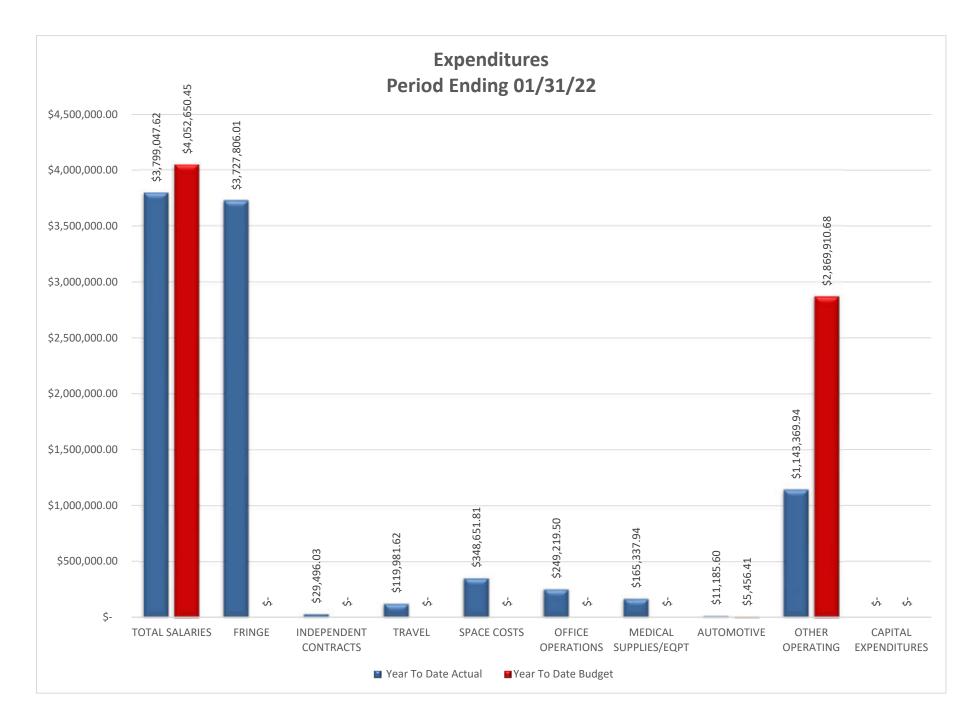

|                      | - 1                                              | }    |
|----------------------|--------------------------------------------------|------|
|                      | adequately follow-up on since the last meeting.  |      |
|                      | Nothing was noted.                               |      |
| Election of          | With the passing of Dr. Fallahzadeh, a Public    |      |
| Officers             | Health Award was created in his memory. The      |      |
|                      | award would honor those individuals who have     |      |
|                      | demonstrated dedication to improving the         |      |
|                      | health of citizens of Lake Cumberland district.  |      |
|                      | Health Department staff would not be eligible.   |      |
|                      | Criteria for selection of the reward include:    |      |
|                      | exemplary leadership and diligence in            |      |
|                      | promoting public health, remarkable              |      |
|                      | contributions and support in fostering public    |      |
|                      | health programs, and work or actions that have   |      |
|                      | impacted the community's health in a positive    |      |
|                      | way. The award would take place during           |      |
|                      | Public Health Week in April.                     |      |
|                      | Judge Kelley entertained a motion to proceed     |      |
|                      | with the creation of this award. Dr. Miles       |      |
|                      | made a motion to create this award in honor of   |      |
|                      | Dr. Fallahzadeh. Dr. Richardson seconded the     |      |
|                      | motion. Dr. Perkins recommended Dr.              |      |
|                      | Fallahzadeh be the first recipient of the award. |      |
|                      | Dr. Phillips motioned to amend the first motion  | -    |
|                      | by adding that Dr. Fallahzadeh would be the      |      |
|                      | first recipient of the award. Judge Phelps       |      |
|                      | seconded the amendment. Motion passed            |      |
|                      | unanimously.                                     |      |
| Resource Stewardship |                                                  |      |
| Financial            |                                                  |      |
| Updates/Directors    |                                                  |      |
| Comments             |                                                  |      |
| Financial            | Ron Cimala presented the financial report for    | None |
| Position             | 1/31/22.                                         |      |
| 1/31/22              | The LCDHD balance sheet for the period           |      |
|                      | shows \$12,223,721.42 in assets with             |      |
|                      | \$91,214.92 of that owed in current liabilities. |      |
|                      | The total of LCDHD's assets is equal to 6        |      |
|                      | months of this year's average expenses.          |      |
|                      | LCDHD had \$9,400,732.55 in Year-To-Date         |      |
|                      | revenues and \$9,594,096.07 in Year-To-Date      |      |
|                      | expenditures resulting in a \$(193,363.52) Year- |      |
|                      | To-Date deficit. Our annual revenues and         |      |
|                      | expenses are less than budgeted mainly due to    |      |