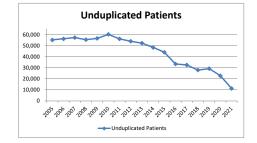

| -2.38%                | -4.64%                | -0.81%                | -5.25%                       | -12.07%               | -7.09%                | -8.81%                 | -6.88%                | -2.87%                        | -8.57%                | -6.35%                 | -12.21%                |
| RBRV per Encounter                             | 4.06%                 | -2.38%                | 16.13%                | -5.90%                | 33.24%                | 32.64%                | -54.24%               | 0.40%                 | 8.45%                        | -2.90%                | -8.71%                | 4.36%                  | -1.79%                | -3.00%                        | -4.74%                | -0.05%                 | -17.85%                |





|                                                             |            |                         |                               | La                     | ke Cumberland             |                       | Department             |         |                    |                       |                    |                    |                     |
|-------------------------------------------------------------|------------|-------------------------|-------------------------------|------------------------|---------------------------|-----------------------|------------------------|---------|--------------------|-----------------------|--------------------|--------------------|---------------------|
|                                                             |            |