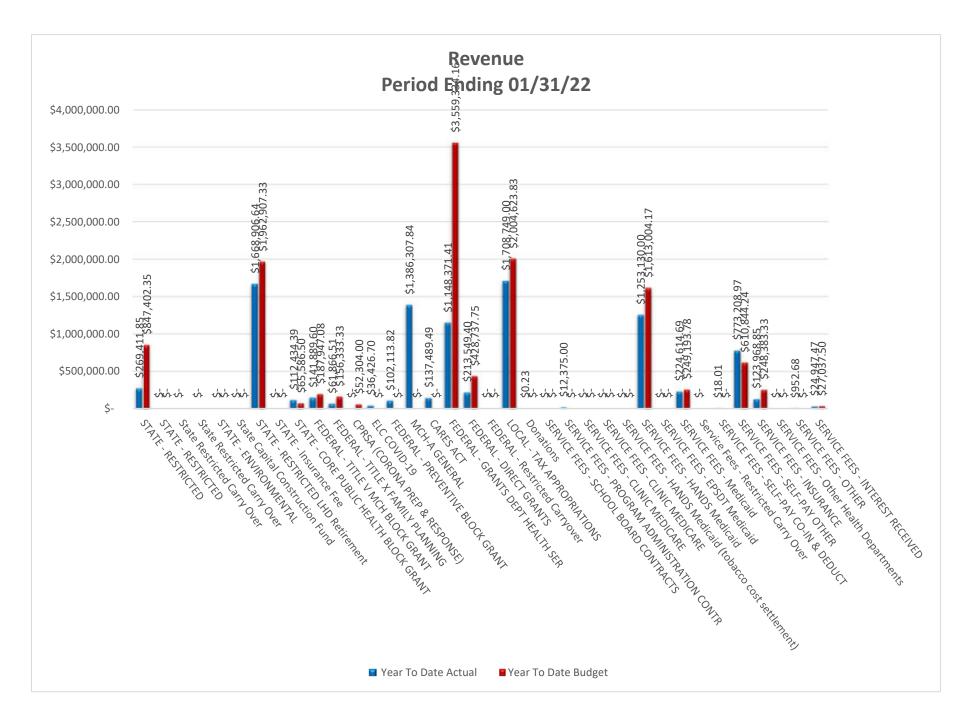

|                      | - 1                                              | }    |
|----------------------|--------------------------------------------------|------|
|                      | adequately follow-up on since the last meeting.  |      |
|                      | Nothing was noted.                               |      |
| Election of          | With the passing of Dr. Fallahzadeh, a Public    |      |
| Officers             | Health Award was created in his memory. The      |      |
|                      | award would honor those individuals who have     |      |
|                      | demonstrated dedication to improving the         |      |
|                      | health of citizens of Lake Cumberland district.  |      |
|                      | Health Department staff would not be eligible.   |      |
|                      | Criteria for selection of the reward include:    |      |
|                      | exemplary leadership and diligence in            |      |
|                      | promoting public health, remarkable              |      |
|                      | contributions and support in fostering public    |      |
|                      | health programs, and work or actions that have   |      |
|                      | impacted the community's health in a positive    |      |
|                      | way. The award would take place during           |      |
|                      | Public Health Week in April.                     |      |
|                      | Judge Kelley entertained a motion to proceed     |      |
|                      | with the creation of this award. Dr. Miles       |      |
|                      | made a motion to create this award in honor of   |      |
|                      | Dr. Fallahzadeh. Dr. Richardson seconded the     |      |
|                      | motion. Dr. Perkins recommended Dr.              |      |
|                      | Fallahzadeh be the first recipient of the award. |      |
|                      | Dr. Phillips motioned to amend the first motion  | -    |
|                      | by adding that Dr. Fallahzadeh would be the      |      |
|                      | first recipient of the award. Judge Phelps       |      |
|                      | seconded the amendment. Motion passed            |      |
|                      | unanimously.                                     |      |
| Resource Stewardship |                                                  |      |
| Financial            |                                                  |      |
| Updates/Directors    |                                                  |      |
| Comments             |                                                  |      |
| Financial            | Ron Cimala presented the financial report for    | None |
| Position             | 1/31/22.                                         |      |
| 1/31/22              | The LCDHD balance sheet for the period           |      |
|                      | shows \$12,223,721.42 in assets with             |      |
|                      | \$91,214.92 of that owed in current liabilities. |      |
|                      | The total of LCDHD's assets is equal to 6        |      |
|                      | months of this year's average expenses.          |      |
|                      | LCDHD had \$9,400,732.55 in Year-To-Date         |      |
|                      | revenues and \$9,594,096.07 in Year-To-Date      |      |
|                      | expenditures resulting in a \$(193,363.52) Year- |      |
|                      | To-Date deficit. Our annual revenues and         |      |
|                      | expenses are less than budgeted mainly due to    |      |