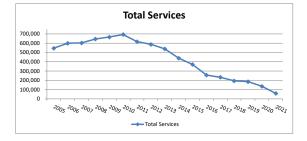

| -2.38%                | -4.64%                | -0.81%                | -5.25%                       | -12.07%               | -7.09%                | -8.81%                 | -6.88%                | -2.87%                        | -8.57%                | -6.35%                 | -12.21%                |
| RBRV per Encounter                             | 4.06%                 | -2.38%                | 16.13%                | -5.90%                | 33.24%                | 32.64%                | -54.24%               | 0.40%                 | 8.45%                        | -2.90%                | -8.71%                | 4.36%                  | -1.79%                | -3.00%                        | -4.74%                | -0.05%                 | -17.85%                |





|                                                             |            |                         |                               | La                     | ke Cumberland             |                       | Department             |         |                    |                       |                    |                    |                     |
|-------------------------------------------------------------|------------|-------------------------|-------------------------------|------------------------|---------------------------|-----------------------|------------------------|---------|--------------------|-----------------------|--------------------|--------------------|---------------------|
|                                                             |            |