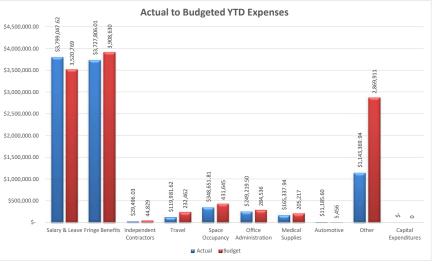

|                      | - 1                                              | }    |
|----------------------|--------------------------------------------------|------|
|                      | adequately follow-up on since the last meeting.  |      |
|                      | Nothing was noted.                               |      |
| Election of          | With the passing of Dr. Fallahzadeh, a Public    |      |
| Officers             | Health Award was created in his memory. The      |      |
|                      | award would honor those individuals who have     |      |
|                      | demonstrated dedication to improving the         |      |
|                      | health of citizens of Lake Cumberland district.  |      |
|                      | Health Department staff would not be eligible.   |      |
|                      | Criteria for selection of the reward include:    |      |
|                      | exemplary leadership and diligence in            |      |
|                      | promoting public health, remarkable              |      |
|                      | contributions and support in fostering public    |      |
|                      | health programs, and work or actions that have   |      |
|                      | impacted the community's health in a positive    |      |
|                      | way. The award would take place during           |      |
|                      | Public Health Week in April.                     |      |
|                      | Judge Kelley entertained a motion to proceed     |      |
|                      | with the creation of this award. Dr. Miles       |      |
|                      | made a motion to create this award in honor of   |      |
|                      | Dr. Fallahzadeh. Dr. Richardson seconded the     |      |
|                      | motion. Dr. Perkins recommended Dr.              |      |
|                      | Fallahzadeh be the first recipient of the award. |      |
|                      | Dr. Phillips motioned to amend the first motion  | -    |
|                      | by adding that Dr. Fallahzadeh would be the      |      |
|                      | first recipient of the award. Judge Phelps       |      |
|                      | seconded the amendment. Motion passed            |      |
|                      | unanimously.                                     |      |
| Resource Stewardship |                                                  |      |
| Financial            |                                                  |      |
| Updates/Directors    |                                                  |      |
| Comments             |                                                  |      |
| Financial            | Ron Cimala presented the financial report for    | None |
| Position             | 1/31/22.                                         |      |
| 1/31/22              | The LCDHD balance sheet for the period           |      |
|                      | shows \$12,223,721.42 in assets with             |      |
|                      | \$91,214.92 of that owed in current liabilities. |      |
|                      | The total of LCDHD's assets is equal to 6        |      |
|                      | months of this year's average expenses.          |      |
|                      | LCDHD had \$9,400,732.55 in Year-To-Date         |      |
|                      | revenues and \$9,594,096.07 in Year-To-Date      |      |
|                      | expenditures resulting in a \$(193,363.52) Year- |      |
|                      | To-Date deficit. Our annual revenues and         |      |
|                      | expenses are less than budgeted mainly due to    |      |