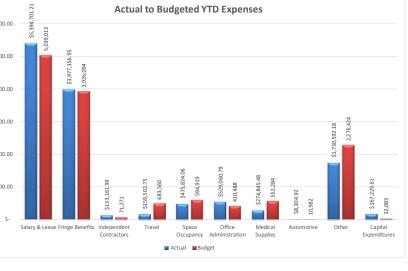

Our annual expenses are less than budgeted right now since we didn't spend as much in staffing agency services dollar for dollar since we had planned to hire quite a few Hands employees but COVID-19 put that on pause. Also, our travel costs were way down due to COVID-19.