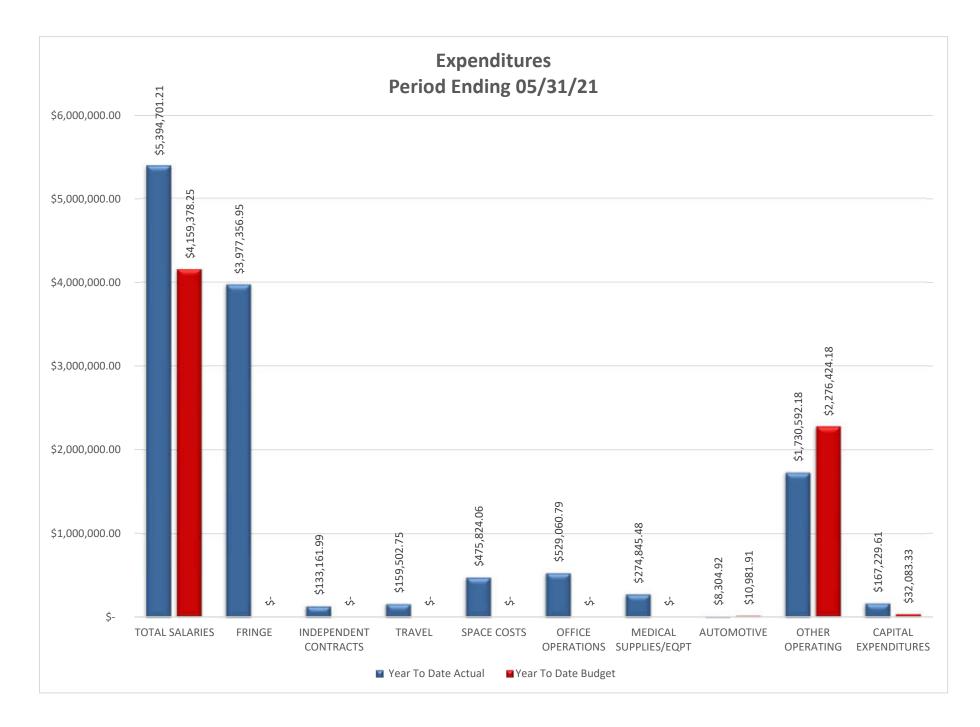

#### **Financial Position**

The LCDHD balance sheet for the period shows \$10,615,489.19 in assets with \$91,552.09 of that owed in current liabilities. The total of LCDHD's assets is equal to 6 months of this year's average expenses. LCDHD had \$13,763,884.27 in Year-To-Date revenues and \$12,850,579.94 in Year-To-Date expenditures resulting in a \$913,304.33 Year-To-Date surplus.

Our annual expenses are less than budgeted right now since we didn't spend as much in staffing agency services dollar for dollar since we had planned to hire quite a few Hands employees but COVID-19 put that on pause. Also, our travel costs were way down due to COVID-19.

Finally, this note, DPH is five quarters behind on billing us for their Medicaid Match payments.

The Medicaid Match amount due back to DPH each quarter is dependent on the amount of Medicaid money we receive for the previous quarter, but as DPH has delayed billing us for the last five quarters, we estimate approximately \$375,000 is now due back to the state out of the Medicaid Revenue we've collected for services.

We plan on ending the year at a \$1,747,555 surplus.

|                                           |                    |         | Current Month | 1         |            |        |                |         | Year to Date | e           |            |
|-------------------------------------------|--------------------|---------|---------------|-----------|------------|--------|----------------|---------|--------------|-------------|------------|
|                                           | <br>Actual         | %       | Budget        | Variance  | Variance % |        | Actual         | %       | Budget       | Variance    | Variance % |
| evenue:                                   |                    |         |               |           |            |        |                |         |              |             |            |
| State                                     | \$132,075.47       | 16.81%  | 260,872       | (128,797) | -49.37%    |        | \$2,369,135.01 | 17.21%  | 2,869,592    | (500,457)   | -17.44     |
| State Restricted Reserves/Carryover       | \$<br>-            | 0.00%   | 0             | 0         | 0.00%      | 0% \$  | -              | 0.00%   | 0            | 0           | 0.00       |
| Federal                                   | \$<br>343,175.47   | 43.69%  | 307,851       | 35,324    | 11.47%     | 24% \$ | 6,733,111.74   | 48.92%  | 3,386,364    | 3,346,748   | 98.83      |
| Federal Restricted Reserves/Carryover     | \$<br>-            | 0.00%   | 0             | 0         | 0.00%      | 0% \$  | -              | 0.00%   | 0            | 0           | 0.00       |
| Local                                     | \$<br>0.61         | 0.00%   | 276,377       | (276,376) | -100.00%   | 21% \$ | 1,640,454.14   | 11.92%  | 3,040,142    | (1,399,688) | -46.04     |
| Service Fees                              | \$<br>310,238.31   | 39.50%  | 456,429       | (146,191) | -32.03%    | 35% \$ | 3,021,183.38   | 21.95%  | 5,020,720    | (1,999,537) | -39.83     |
| Program/Fee Restricted Reserves/Carryover | \$<br>-            | 0.00%   | 0             | 0         | 0.00%      | 0% \$  | -              | 0.00%   | 0            | 0           | 0.00       |
| Unrestricted Reserves/Carryover           |                    | 0.00%   | 0             | 0         | 0.00%      | 0% \$  | -              | 0.00%   | 0            | 0           | 0.00       |
| Total Revenue                             | \$<br>785,489.86   | 100.00% | 1,301,529     | (516,039) | -39.65%    | ¢      | 13,763,884.27  | 100.00% | 14,316,818   | (552,934)   | -3.86      |
| (pense:                                   |                    |         |               |           |            |        |                |         |              |             |            |
| Salary & Leave                            | \$<br>422,655.98   | 53.81%  | 454,911       | (32,255)  | -7.09%     | \$     | 5,394,701.21   | 39.19%  | 5,039,013    | 355,688     | 7.06       |
| Fringe Benefits                           | \$<br>322,546.15   | 41.06%  | 354,439       | (31,893)  | -9.00%     | \$     | 3,977,356.95   | 28.90%  | 3,926,094    | 51,263      | 1.319      |
| Independent Contractors                   | \$<br>8,069.46     | 1.03%   | 6,479         | 1,590     | 24.55%     | \$     | 133,161.99     | 0.97%   | 71,271       | 61,891      | 86.849     |
| Travel                                    | \$<br>21,998.25    | 2.80%   | 43,960        | (21,962)  | -49.96%    | \$     | 159,502.75     | 1.16%   | 483,560      | (324,057)   | -67.01     |
| Space Occupancy                           | \$<br>31,723.98    | 4.04%   | 54,084        | (22,360)  | -41.34%    | \$     | 475,824.06     | 3.46%   | 594,919      | (119,095)   | -20.02     |
| Office Administration                     | \$<br>59,101.92    | 7.52%   | 37,317        | 21,785    | 58.38%     | \$     | 529,060.79     | 3.84%   | 410,488      | 118,573     | 28.89      |
| Medical Supplies                          | \$<br>60,102.19    | 7.65%   | 50,208        | 9,894     | 19.71%     | \$     | 274,845.48     | 2.00%   | 552,284      | (277,438)   | -50.23     |
| Automotive                                | \$<br>460.00       | 0.06%   | 998           | (538)     | -53.91%    | \$     | 8,304.92       | 0.06%   | 10,982       | (2,677)     | -24.38     |
| Other                                     | \$<br>208,059.20   | 26.49%  | 206,948       | 1,111     | 0.54%      | \$     | 1,730,592.18   | 12.57%  | 2,276,424    | (545,832)   | -23.98     |
| Capital Expenditures                      | \$<br>-            | 0.00%   | 2,917         | (2,917)   | -100.00%   | \$     | 167,229.61     | 1.21%   | 32,083       | 135,146     | 421.249    |
| Total Expense                             | \$<br>1,134,717.13 | 144.46% | 1,212,261     | (77,544)  | -6.40%     | ¢      | 12,850,579.94  | 93.36%  | 13,397,119   | (546,539)   | -4.08      |
| kess/(Deficit) of Revenue over Expense:   | \$<br>(349,227.27) | -44.46% | 89,268        | (438,495) | -491.21%   | g      | 913,304.33     | 6.64%   | 919,699      | (6,395)     | -0.70      |