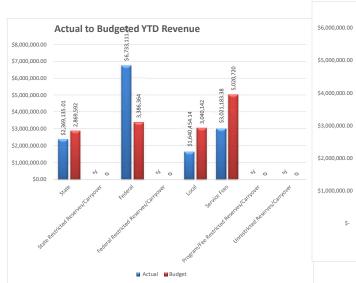

#### **Financial Position**

The LCDHD balance sheet for the period shows \$10,615,489.19 in assets with \$91,552.09 of that owed in current liabilities. The total of LCDHD's assets is equal to 6 months of this year's average expenses. LCDHD had \$13,763,884.27 in Year-To-Date revenues and \$12,850,579.94 in Year-To-Date expenditures resulting in a \$913,304.33 Year-To-Date surplus.

We plan on ending the year at a \$1,747,555 surplus.

|                                           |                    |         | Current Month | 1         |            |        |                |         | Year to Date | e           |            |
|-------------------------------------------|--------------------|---------|---------------|-----------|------------|--------|----------------|---------|--------------|-------------|------------|
|                                           | <br>Actual         | %       | Budget        | Variance  | Variance % |        | Actual         | %       | Budget       | Variance    | Variance % |
| evenue:                                   |                    |         |               |           |            |        |                |         |              |             |            |
| State                                     | \$132,075.47       | 16.81%  | 260,872       | (128,797) | -49.37%    |        | \$2,369,135.01 | 17.21%  | 2,869,592    | (500,457)   | -17.44     |
| State Restricted Reserves/Carryover       | \$<br>-            | 0.00%   | 0             | 0         | 0.00%      | 0% \$  | -              | 0.00%   | 0            | 0           | 0.00       |
| Federal                                   | \$<br>343,175.47   | 43.69%  | 307,851       | 35,324    | 11.47%     | 24% \$ | 6,733,111.74   | 48.92%  | 3,386,364    | 3,346,748   | 98.83      |
| Federal Restricted Reserves/Carryover     | \$<br>-            | 0.00%   | 0             | 0         | 0.00%      | 0% \$  | -              | 0.00%   | 0            | 0           | 0.00       |
| Local                                     | \$<br>0.61         | 0.00%   | 276,377       | (276,376) | -100.00%   | 21% \$ | 1,640,454.14   | 11.92%  | 3,040,142    | (1,399,688) | -46.04     |
| Service Fees                              | \$<br>310,238.31   | 39.50%  | 456,429       | (146,191) | -32.03%    | 35% \$ | 3,021,183.38   | 21.95%  | 5,020,720    | (1,999,537) | -39.83     |
| Program/Fee Restricted Reserves/Carryover | \$<br>-            | 0.00%   | 0             | 0         | 0.00%      | 0% \$  | -              | 0.00%   | 0            | 0           | 0.00       |
| Unrestricted Reserves/Carryover           |                    | 0.00%   | 0             | 0         | 0.00%      | 0% \$  | -              | 0.00%   | 0            | 0           | 0.00       |
| Total Revenue                             | \$<br>785,489.86   | 100.00% | 1,301,529     | (516,039) | -39.65%    | ¢      | 13,763,884.27  | 100.00% | 14,316,818   | (552,934)   | -3.86      |
| (pense:                                   |                    |         |               |           |            |        |                |         |              |             |            |
| Salary & Leave                            | \$<br>422,655.98   | 53.81%  | 454,911       | (32,255)  | -7.09%     | \$     | 5,394,701.21   | 39.19%  | 5,039,013    | 355,688     | 7.06       |
| Fringe Benefits                           | \$<br>322,546.15   | 41.06%  | 354,439       | (31,893)  | -9.00%     | \$     | 3,977,356.95   | 28.90%  | 3,926,094    | 51,263      | 1.319      |
| Independent Contractors                   | \$<br>8,069.46     | 1.03%   | 6,479         | 1,590     | 24.55%     | \$     | 133,161.99     | 0.97%   | 71,271       | 61,891      | 86.849     |
| Travel                                    | \$<br>21,998.25    | 2.80%   | 43,960        | (21,962)  | -49.96%    | \$     | 159,502.75     | 1.16%   | 483,560      | (324,057)   | -67.01     |
| Space Occupancy                           | \$<br>31,723.98    | 4.04%   | 54,084        | (22,360)  | -41.34%    | \$     | 475,824.06     | 3.46%   | 594,919      | (119,095)   | -20.02     |
| Office Administration                     | \$<br>59,101.92    | 7.52%   | 37,317        | 21,785    | 58.38%     | \$     | 529,060.79     | 3.84%   | 410,488      | 118,573     | 28.89      |
| Medical Supplies                          | \$<br>60,102.19    | 7.65%   | 50,208        | 9,894     | 19.71%     | \$     | 274,845.48     | 2.00%   | 552,284      | (277,438)   | -50.23     |
| Automotive                                | \$<br>460.00       | 0.06%   | 998           | (538)     | -53.91%    | \$     | 8,304.92       | 0.06%   | 10,982       | (2,677)     | -24.38     |
| Other                                     | \$<br>208,059.20   | 26.49%  | 206,948       | 1,111     | 0.54%      | \$     | 1,730,592.18   | 12.57%  | 2,276,424    | (545,832)   | -23.98     |
| Capital Expenditures                      | \$<br>-            | 0.00%   | 2,917         | (2,917)   | -100.00%   | \$     | 167,229.61     | 1.21%   | 32,083       | 135,146     | 421.249    |
| Total Expense                             | \$<br>1,134,717.13 | 144.46% | 1,212,261     | (77,544)  | -6.40%     | ¢      | 12,850,579.94  | 93.36%  | 13,397,119   | (546,539)   | -4.08      |
| kess/(Deficit) of Revenue over Expense:   | \$<br>(349,227.27) | -44.46% | 89,268        | (438,495) | -491.21%   | g      | 913,304.33     | 6.64%   | 919,699      | (6,395)     | -0.70      |