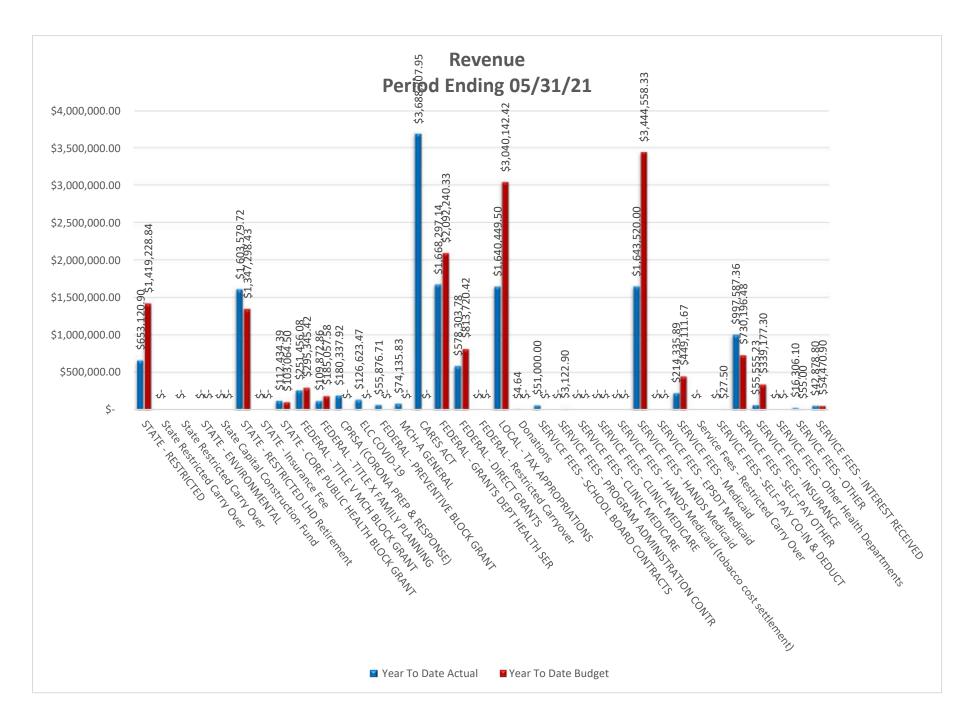

,276,424    | (545,832)   | -23.98     |
| Capital Expenditures                      | \$<br>-            | 0.00%   | 2,917         | (2,917)   | -100.00%   | \$     | 167,229.61     | 1.21%   | 32,083       | 135,146     | 421.249    |
| Total Expense                             | \$<br>1,134,717.13 | 144.46% | 1,212,261     | (77,544)  | -6.40%     | ¢      | 12,850,579.94  | 93.36%  | 13,397,119   | (546,539)   | -4.08      |
| kess/(Deficit) of Revenue over Expense:   | \$<br>(349,227.27) | -44.46% | 89,268        | (438,495) | -491.21%   | g      | 913,304.33     | 6.64%   | 919,699      | (6,395)     | -0.70      |

# Lake Cumberland District Health Department Summary Statement of Revenue and Expense As of Period Ending May 31, 2021

Actual Cash Surplus/(Deficit)



\$ 913,304.33







|