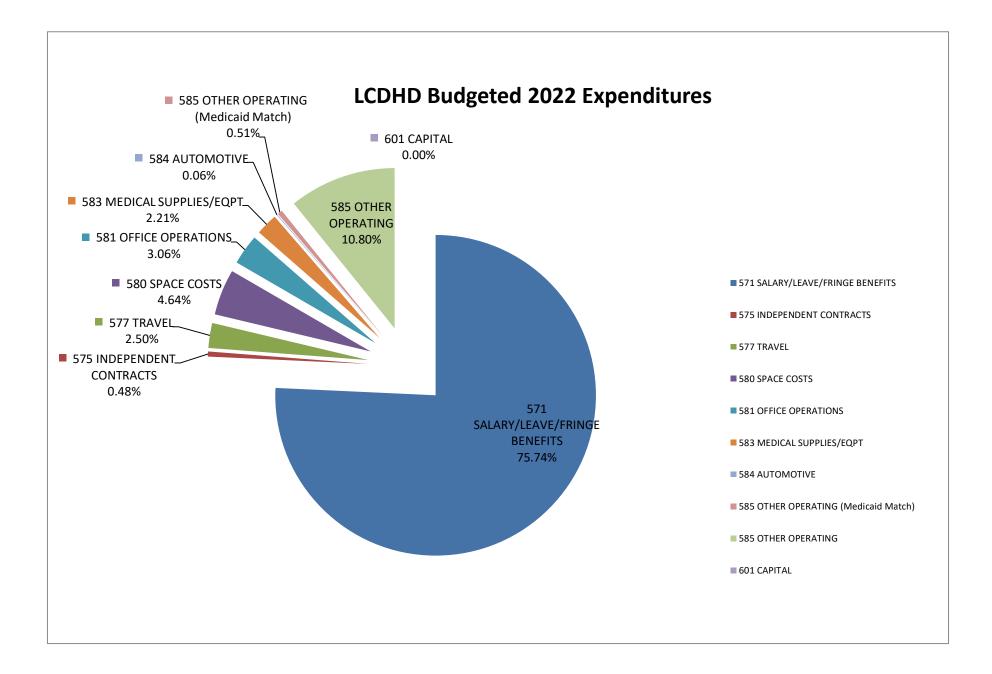

.

|                        | We plan on ending the year at a \$1,747,555 surplus.                                                                                                                                                                                                                                                                                                                                                                                                                                                                                                                                                                                                                                                                                                                                                              |      |
|------------------------|-------------------------------------------------------------------------------------------------------------------------------------------------------------------------------------------------------------------------------------------------------------------------------------------------------------------------------------------------------------------------------------------------------------------------------------------------------------------------------------------------------------------------------------------------------------------------------------------------------------------------------------------------------------------------------------------------------------------------------------------------------------------------------------------------------------------|------|
| Budget FY<br>2021-2022 | For FY 22, budgeted revenues are projected at<br>17,478,503 and are expected to increase by<br>\$1,800,408 from our projected closing amount.<br>Additionally, our budgeted expenses projected<br>at \$15,940, 562 and projected to increase by<br>\$1,946,345. The budget shows a surplus of<br>\$1,537,941 for FY22.<br>Factored into this surplus is all of the<br>employees receiving a 5% annual increment. In<br>the last five years beginning with fiscal year 17<br>we have received a 5%, 2.5%, 2.5%, 0% and<br>5% annual increment.<br>Please also note, the 2021 end-of-year<br>projections included in this budget were based<br>on April financial data and LCDHD may end<br>somewhat higher or lower than projected as<br>each program finishes up their planned<br>activities for the fiscal year. |      |
|                        | Judge Kelley stated that the Budget Committee<br>met and felt that the budget was good even<br>through the last year was skewed from the<br>resulting impacts of Covid response and<br>retirement issues.                                                                                                                                                                                                                                                                                                                                                                                                                                                                                                                                                                                                         |      |
|                        | Judge Kelley asked if the Board had any questions and there were none.                                                                                                                                                                                                                                                                                                                                                                                                                                                                                                                                                                                                                                                                                                                                            |      |
|                        | The budget sub-committee had previously<br>voted to approve the budget and recommended<br>that the Board approve the budget. The<br>motion and second approval was brought to the<br>Board from the budget sub-committee by Judge<br>Kelley. Judge Kelley asked the Board if there<br>was any discussion. There was none. Judge<br>Kelley called for a vote. The Board approved<br>the budget unanimously. Motion carried and<br>the budget was passed.                                                                                                                                                                                                                                                                                                                                                           |      |
| Grants Report          | Carol Huckelby gave the quarterly grant report.<br>We have applied for and been granted No Cost                                                                                                                                                                                                                                                                                                                                                                                                                                                                                                                                                                                                                                                                                                                   | None |