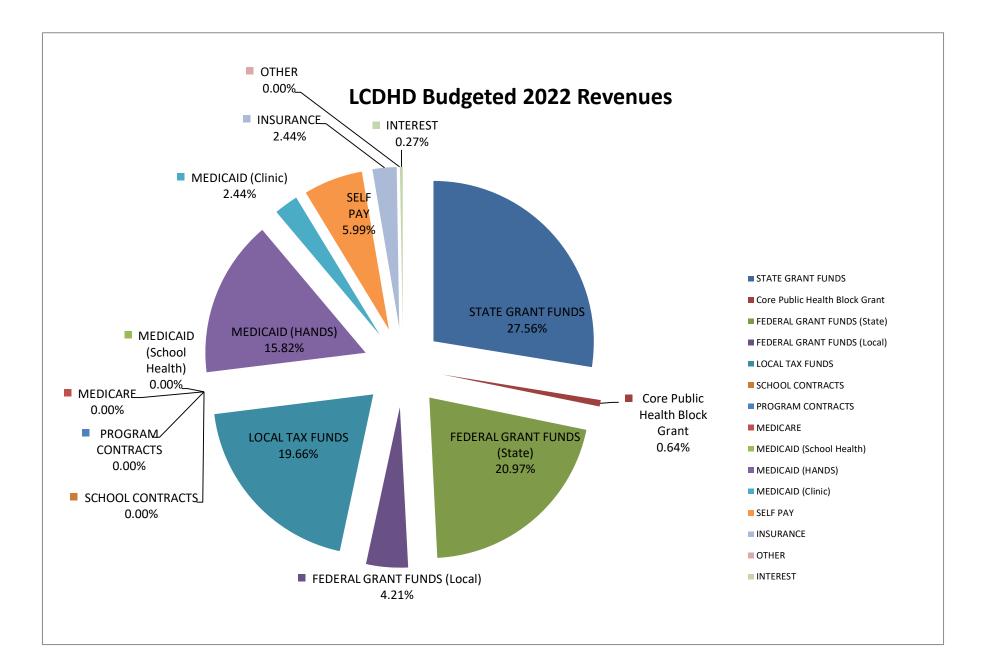

-----------------------------------------------|
| * DATA PROCESSING EQPT | \$<br>(9,981) Had some big capital purchases for building and IT. None budgeted for FY 22       |
| * PURCHASE OF VEHICLES | \$<br>(157,248) Bought a Mobile unit this past year. Don't need to budget another one for FY 22 |
| Total Explained        | \$<br>(167,229)                                                                                 |
| Total Budget Variance  | \$<br>(167,229)                                                                                 |
| Remaining Unexplained  | \$<br>-                                                                                         |
| Total Expense Variance | \$<br>1,946,336                                                                                 |





| Fotals<br>COST | RACCT | Funding Source                      | \$ 18,496,712.09<br>FY2021 Allocation | DESCRIPTION                                                                                      | \$ 15,631,739.10<br>FY2022 Allocation | \$ (2,867,972.99)<br>Change | \$ 2,079,652.33<br>State Change | \$ (2,668,685.23)<br>Federal Change | \$ (2,278,940.09<br>Medicaid Change |
|----------------|-------|-------------------------------------|---------------------------------------|--------------------------------------------------------------------------------------------------|---------------------------------------|-----------------------------|---------------------------------|-------------------------------------|-------------------------------------|
| 591            | 438   | E