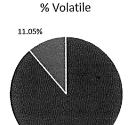

Volatility is defined as a client who, at some point during the program, experienced a period of regression. This data is only valid since 11/1/18.

|                    | Volatile | % Volatile |
|--------------------|----------|------------|
| Total not Volatile | 169      | 88.95%     |
| Total Volatile     | 21       | 11.05%     |

■ Total not Volatile ■ Total Volatile