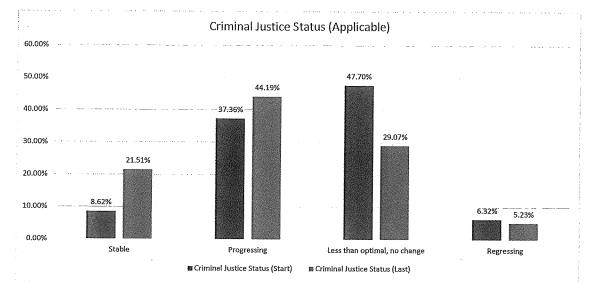

Percentages not including "Not Applicable"

|                                 | Stable | Progressing | Less than optimal, no change | Regressing | Total   |
|---------------------------------|--------|-------------|------------------------------|------------|---------|
| Criminal Justice Status (Start) | 8.62%  | 37.36%      | 47.70%                       | 6.32%      | 100.00% |
| Criminal Justice Status (Last)  | 21.51% | 44.19%      | 29.07%                       | 5.23%      | 100.00% |

#### Other notes:

Raw Data

|                                 | Resolved | Progressing | Less than optimal, no change | Regressing | Not Applicable | Total | Total Applicable |
|---------------------------------|----------|-------------|------------------------------|------------|----------------|-------|------------------|
| Criminal Justice Status (Start) | 15       | 65          | 83                           | 11         | 16             | 190   | 174              |
| Criminal Justice Status (Last)  | 37       | 76          | 50                           | 9          | 20             | 192   | 172              |