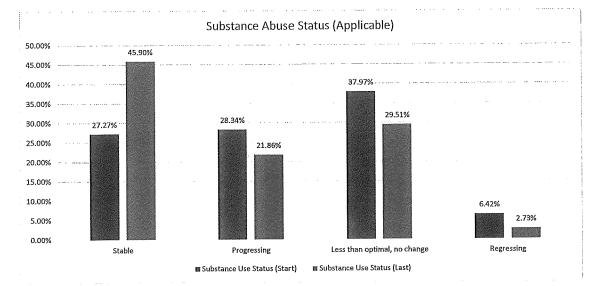

Percentages not including "Not Applicable"

|                              | Stable | Progressing | Less than optimal, no change | Regressing | Total   |
|------------------------------|--------|-------------|------------------------------|------------|---------|
| Substance Use Status (Start) | 27.27% | 28.34%      | 37.97%                       | 6.42%      | 100.00% |
| Substance Use Status (Last)  | 45.90% | 21.86%      | 29.51%                       | 2.73%      | 100.00% |