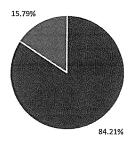

Volatility is defined as a client who, at some point during the program, experienced a period of regression. This data is only valid since 11/1/18.

|                    | Volatile | % Volatile |
|--------------------|----------|------------|
| Total not Volatile | 160      | 84.21%     |
| Total Volatile     | 30       | 15.79%     |