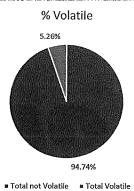

Volatility is defined as a client who, at some point during the program, experienced a period of regression. This data is only valid since 11/1/18.

|                    | Volatile | % Volatile |
|--------------------|----------|------------|
| Total not Volatile | 180      | 94.74%     |
| Total Volatile     | 10       | 5.26%      |