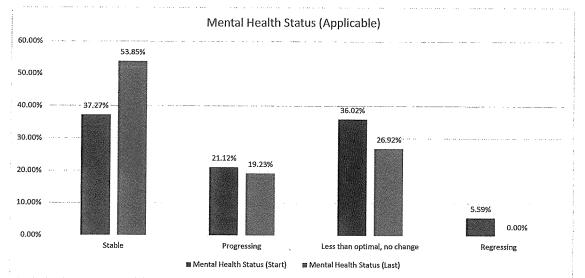

## Pulaski

2/18/2019

Percentages not including "Not Applicable"

|                              | Stable | Progressing | Less than optimal, no change | Regressing | Total   |
|------------------------------|--------|-------------|------------------------------|------------|---------|
| Mental Health Status (Start) | 37.27% | 21.12%      | 36.02%                       | 5.59%      | 100.00% |
| Mental Health Status (Last)  | 53.85% | 19.23%      | 26.92%                       | 0.00%      | 100.00% |