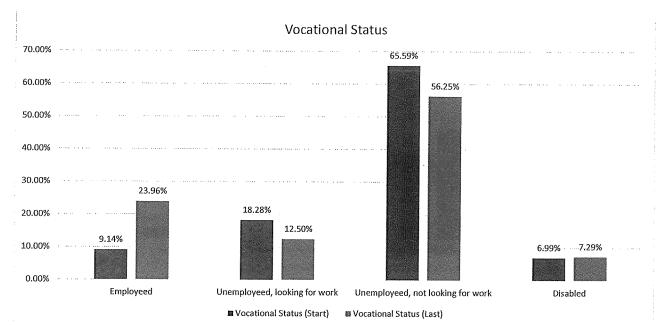

|                           | Employeed | Unemployeed, looking for work | Unemployeed, not looking for work | Disabled | Total   |
|---------------------------|-----------|-------------------------------|-----------------------------------|----------|---------|
| Vocational Status (Start) | 9.14%     | 18.28%                        | 65.59%                            | 6.99%    | 100.00% |
| Vocational Status (Last)  | 23.96%    | 12.50%                        | 56.25%                            | 7.29%    | 100.00% |

#### Other notes:

Raw Data

|                           | Employeed | Unemployeed, looking for work | Unemployeed, not looking for work | Disabled | Total |
|---------------------------|-----------|-------------------------------|-----------------------------------|----------|-------|
| Vocational Status (Start) | 17        | 34                            | 122                               | 13       | 186   |
| Vocational Status (Last)  | 46        | 24                            | 108                               | 14       | 192   |