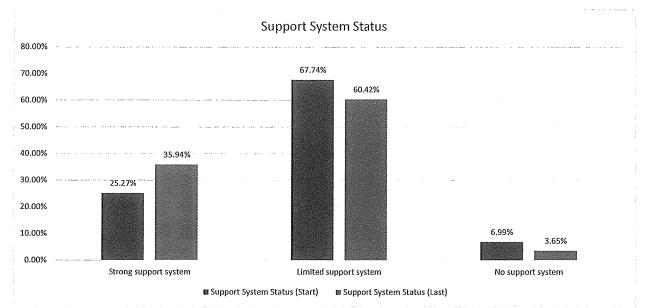

|                               | Strong support system | Limited support system | No support system | Total   |
|-------------------------------|-----------------------|------------------------|-------------------|---------|
| Support System Status (Start) | 25.27%                | 67.74%                 | 6.99%             | 100.00% |
| Support System Status (Last)  | 35.94%                | 60.42%                 | 3.65%             | 100.00% |

#### Other notes:

Raw Data

| ·                             | Employeed | Unemployeed, looking for work | Unemployeed, not looking for work | Disabled |
|-------------------------------|-----------|-------------------------------|-----------------------------------|----------|
| Support System Status (Start) | 47        | 126                           | 13                                | 186      |
| Support System Status (Last)  | 69        | 116                           | 7                                 | 192      |