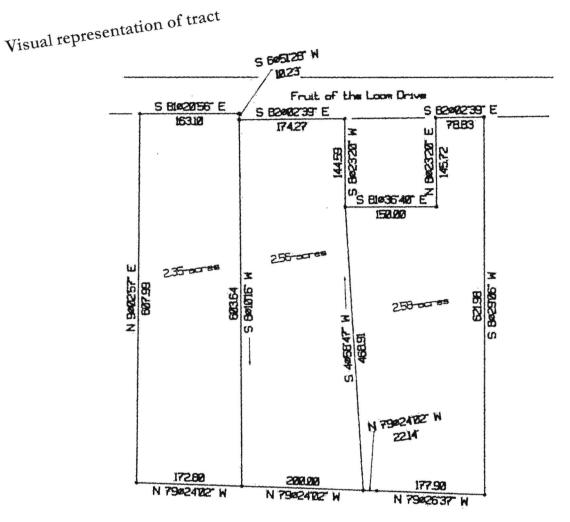

#### POTENTIAL LAND SALE OF TAXING DISTRICT PROPERTY

Judge Robertson stated that he had been approached by Jackie Aaron construction regarding the potential sale of land owned by the Taxing District. It would be approximately 2.49 acres of the East side

211 Fruit of The Loom Drive • PO Box 378 Jamestown, Kentucky 42629 Phone: 270-343-2181 • Fax: 270-343-2183

www.lcdhd.org

Russell County Board of Health Minutes February 21, 2017-Page 3

of the property that includes a power line easement. Judge Robertson proposed that an appraisal of the property be completed prior to any additional discussion of land sale. Motion made by Dr. Miles to approve the land appraisal and seconded by Karen Dalton. All Agreed.

This is a statement for the Appraisal Services rendered for the Russell County Public Health Taxing District on the 7<sup>th</sup> day of April 2017 for property located at:

211 Fruit of the Loom Drive Jamestown, Kentucky 42629